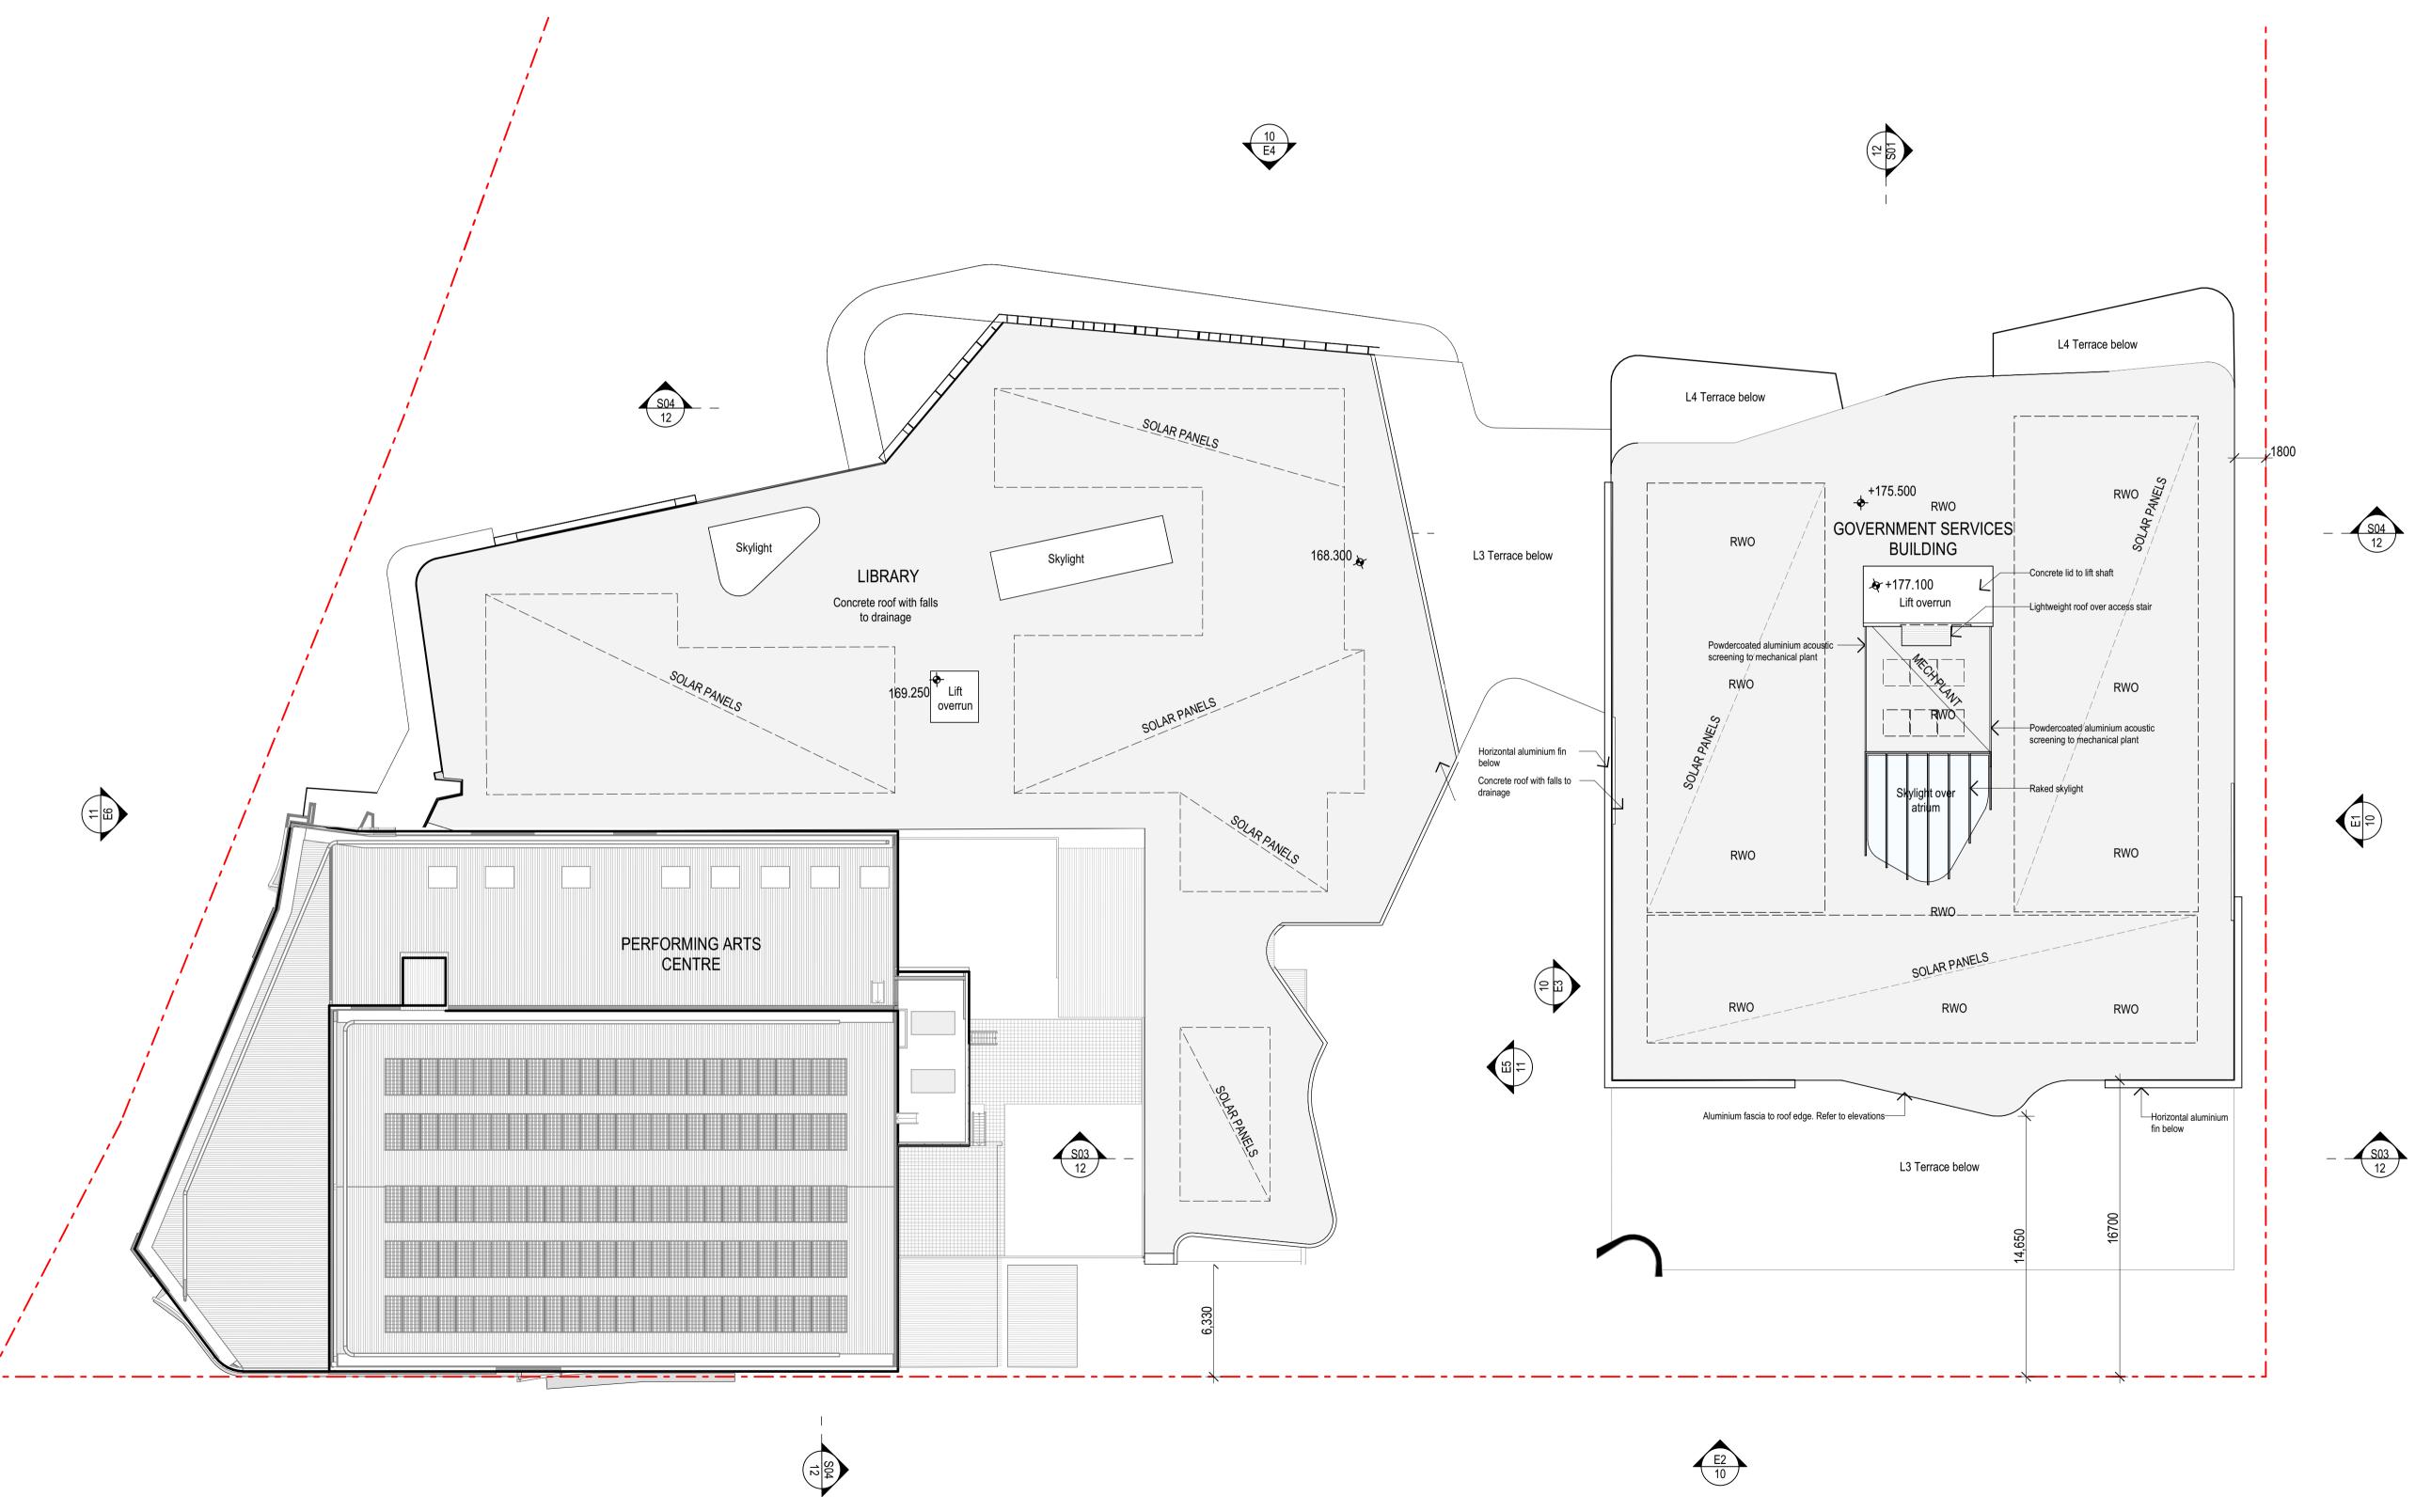

## Wollondilly Cultural, Community & Civic Precinct: Government Services Building, Library & Village Green Development Application

Issue for Development Application (Issue 03)

July 2023

| Drawing<br>Number | Drawing Name                 |
|-------------------|------------------------------|
| 00                | Cover Page                   |
| 01                | Existing Site Plan           |
| 02                | Demolition Site Plan         |
| 03                | Proposed Site Plan           |
| 04a               | Staging Plans                |
| 04b               | Staging Plans                |
| 05                | Basement Plan                |
| 06                | Level 1 Floor Plan           |
| 07                | Level 2 Floor Plan           |
| 08                | Level 3 & Level 4 Floor Plan |
| 09                | Roof Plan                    |
| 10                | External Elevations Sheet 01 |
| 11                | External Elevations Sheet 02 |
| 12                | Sections                     |
| 13                | 3D Renders                   |
|                   |                              |