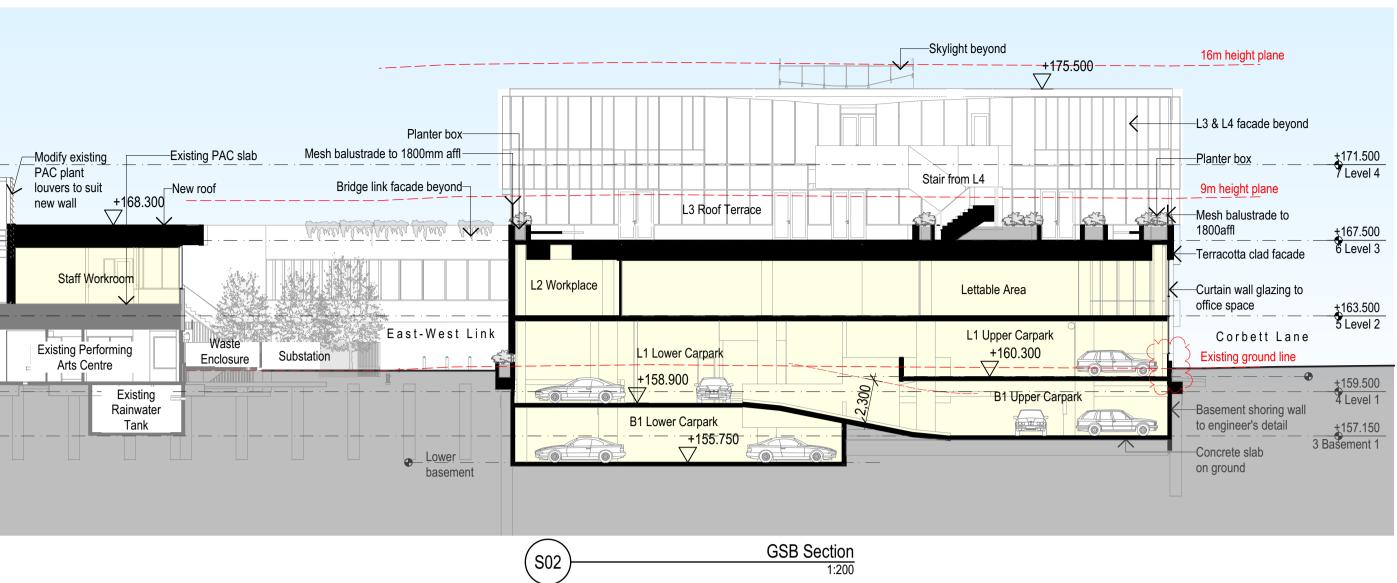

|
| 09                | Roof Plan                    |
| 10                | External Elevations Sheet 01 |
| 11                | External Elevations Sheet 02 |
| 12                | Sections                     |
| 13                | 3D Renders                   |
|                   |                              |





































**LEGEND** 

**Existing Buildings** 

**Existing Trees** 

Proposed Building Works

**Building Entries** 

Vehicle Entries

<u>Landscape</u>

Refer to

landscape

drawings for

New garden beds, refer landscape

drawings

landscape drawings

extent and detail

New shrubs, refer

Proposed Trees

July 2023













February 2024











February 2024





















Level 2 Floor Plan































1:200, 1:1



























Wollondilly Cultural, Community & Civic Precinct:
Government Services Building,
Library & Village Green











## **LEGEND**

- Shadows cast by existing buildings
- Shadows cast by proposed works