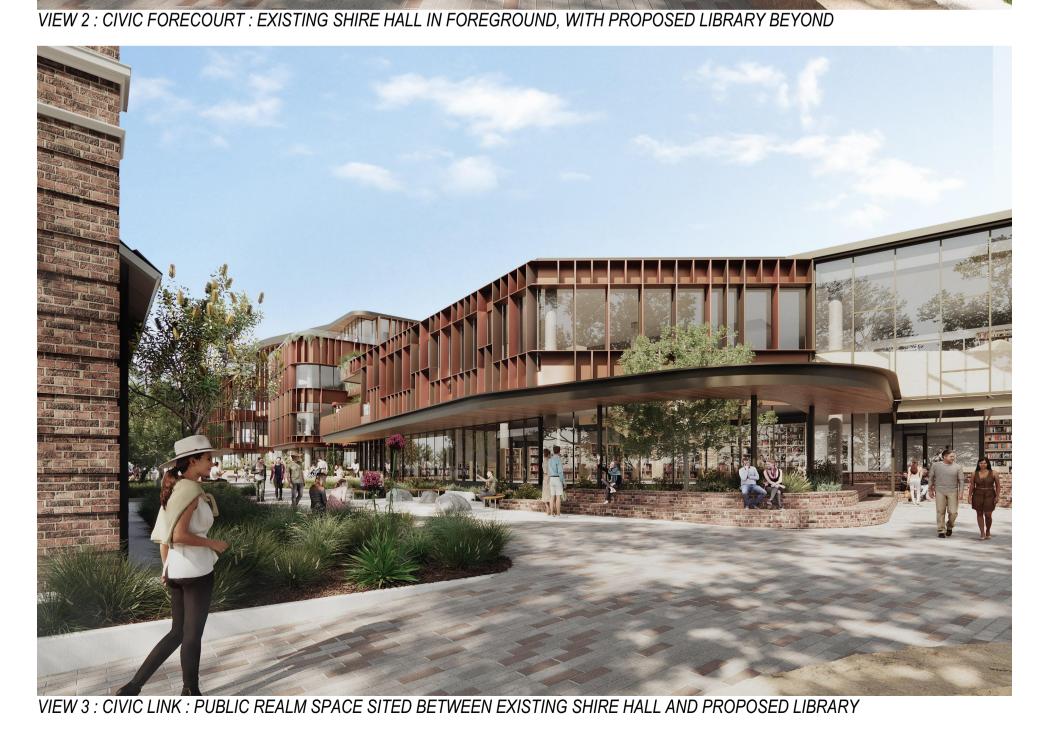

| Roof Plan                    |
| 10                | External Elevations Sheet 01 |
| 11                | External Elevations Sheet 02 |
| 12                | Sections                     |
| 13                | 3D Renders                   |
|                   |                              |





































**LEGEND** 

**Existing Buildings** 

**Existing Trees** 

Proposed Building Works

**Building Entries** 

Vehicle Entries

<u>Landscape</u>

Refer to

landscape

drawings for

New garden beds, refer landscape

drawings

landscape drawings

extent and detail

New shrubs, refer

Proposed Trees

July 2023













February 2024











February 2024





















Level 2 Floor Plan































1:200, 1:1



























Wollondilly Cultural, Community & Civic Precinct:
Government Services Building,
Library & Village Green











## **LEGEND**

- Shadows cast by existing buildings
- Shadows cast by proposed works