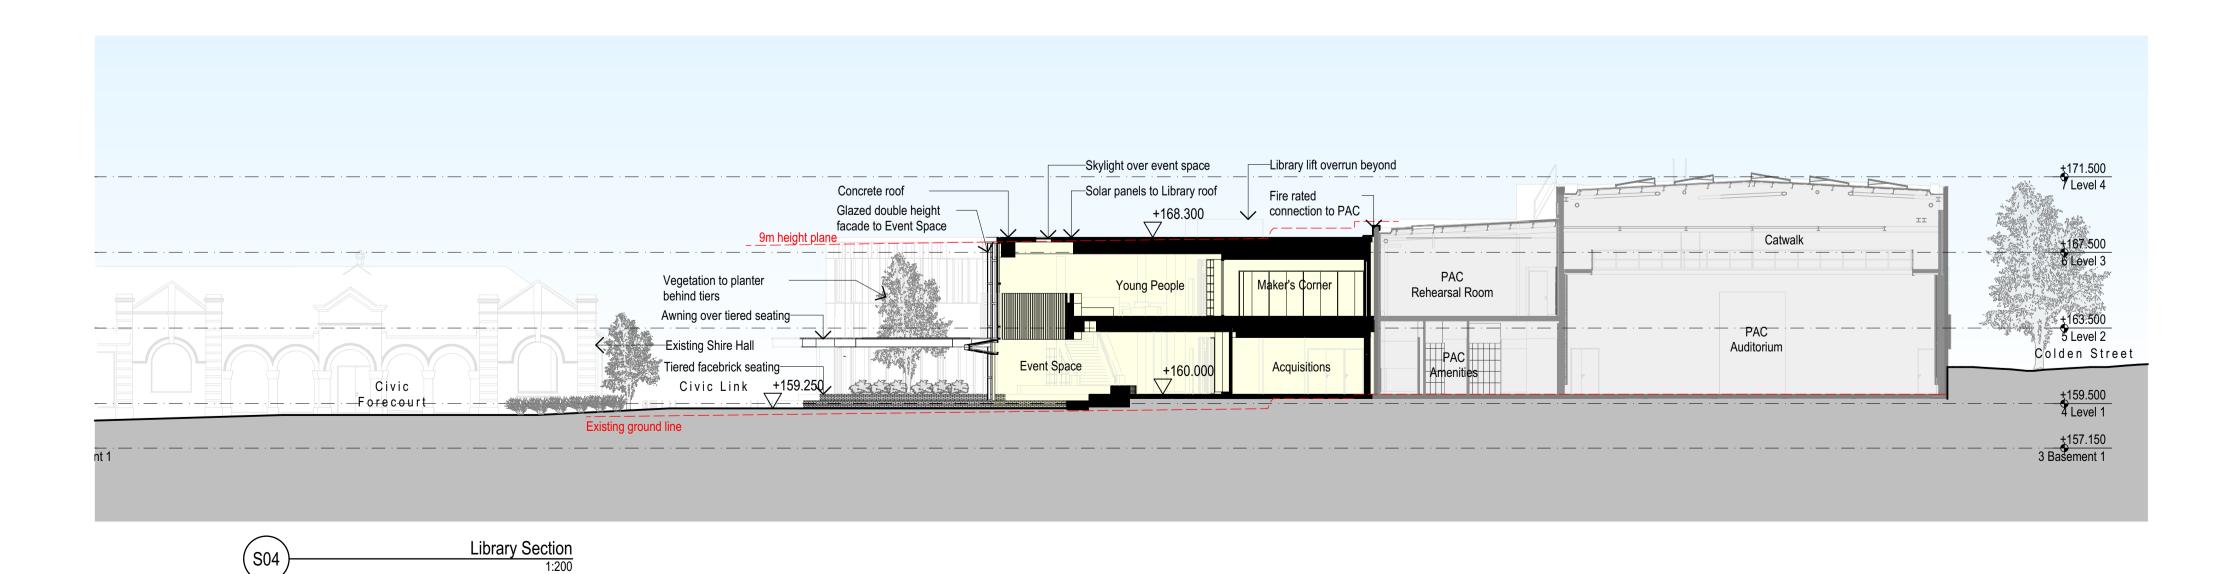

## Wollondilly Cultural, Community & Civic Precinct: Government Services Building, Library & Village Green Development Application

Issue for Development Application (Issue 03)

July 2023

| Drawing<br>Number | Drawing Name                 |
|-------------------|------------------------------|
| 00                | Cover Page                   |
| 01                | Existing Site Plan           |
| 02                | Demolition Site Plan         |
| 03                | Proposed Site Plan           |
| 04a               | Staging Plans                |
| 04b               | Staging Plans                |
| 05                | Basement Plan                |
| 06                | Level 1 Floor Plan           |
| 07                | Level 2 Floor Plan           |
| 08                | Level 3 & Level 4 Floor Plan |
| 09                | Roof Plan                    |
| 10                | External Elevations Sheet 01 |
| 11                | External Elevations Sheet 02 |
| 12                | Sections                     |
| 13                | 3D Renders                   |
|                   |                              |