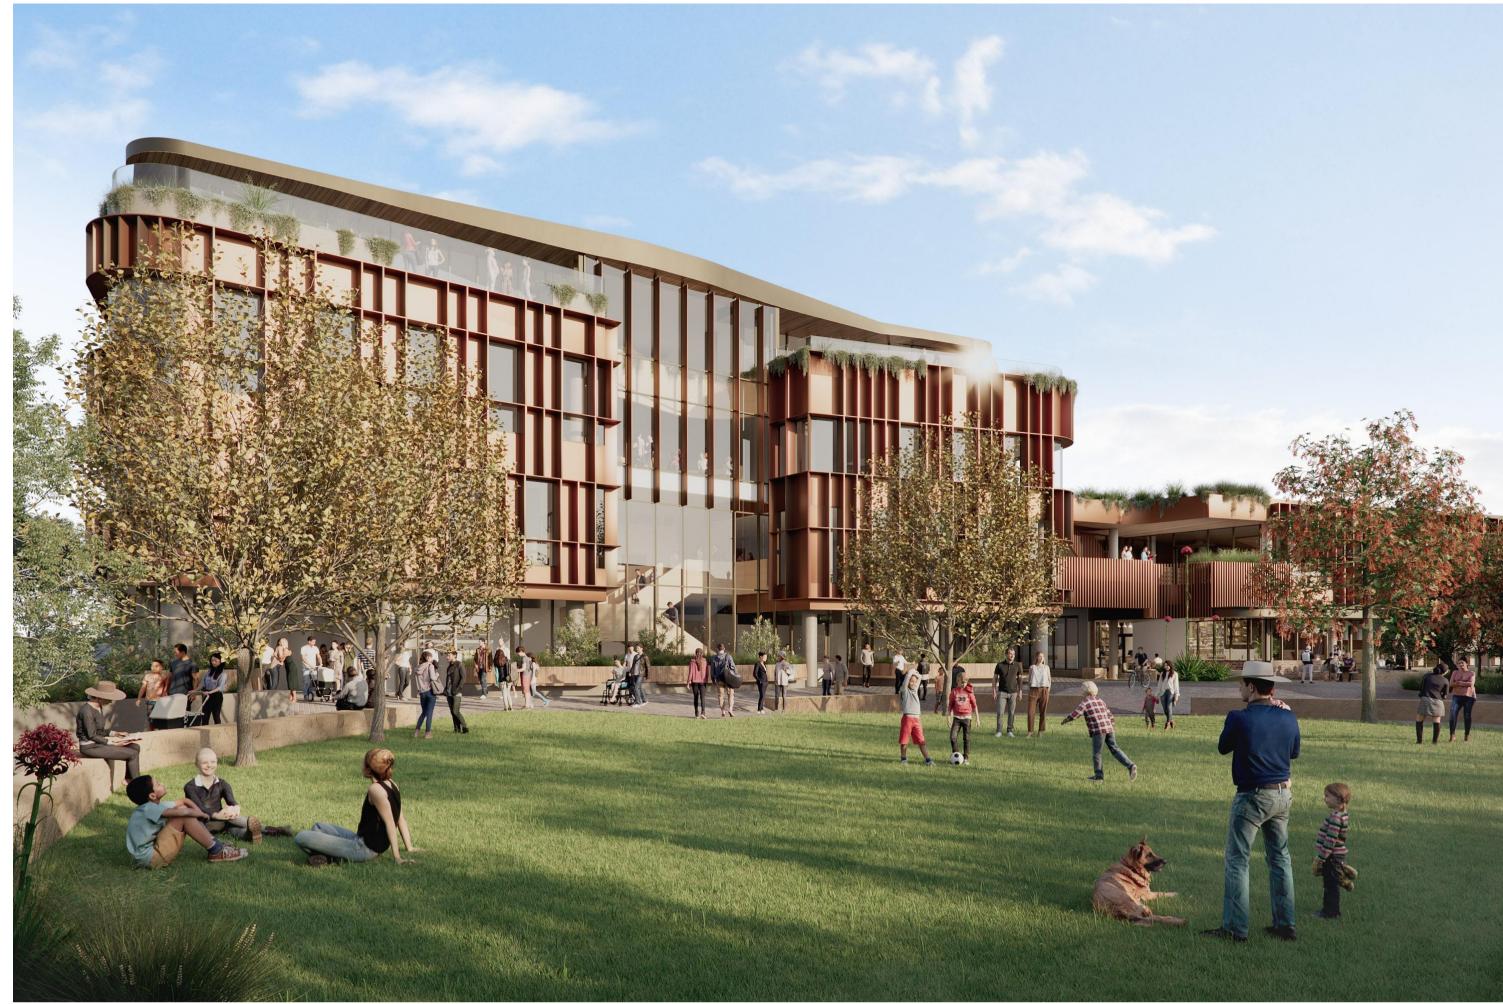

| Roof Plan                    |
| 10                | External Elevations Sheet 01 |
| 11                | External Elevations Sheet 02 |
| 12                | Sections                     |
| 13                | 3D Renders                   |
|                   |                              |





































**LEGEND** 

**Existing Buildings** 

**Existing Trees** 

Proposed Building Works

**Building Entries** 

Vehicle Entries

<u>Landscape</u>

Refer to

landscape

drawings for

New garden beds, refer landscape

drawings

landscape drawings

extent and detail

New shrubs, refer

Proposed Trees

July 2023













February 2024











February 2024





















Level 2 Floor Plan































1:200, 1:1



























Wollondilly Cultural, Community & Civic Precinct:
Government Services Building,
Library & Village Green











## **LEGEND**

- Shadows cast by existing buildings
- Shadows cast by proposed works