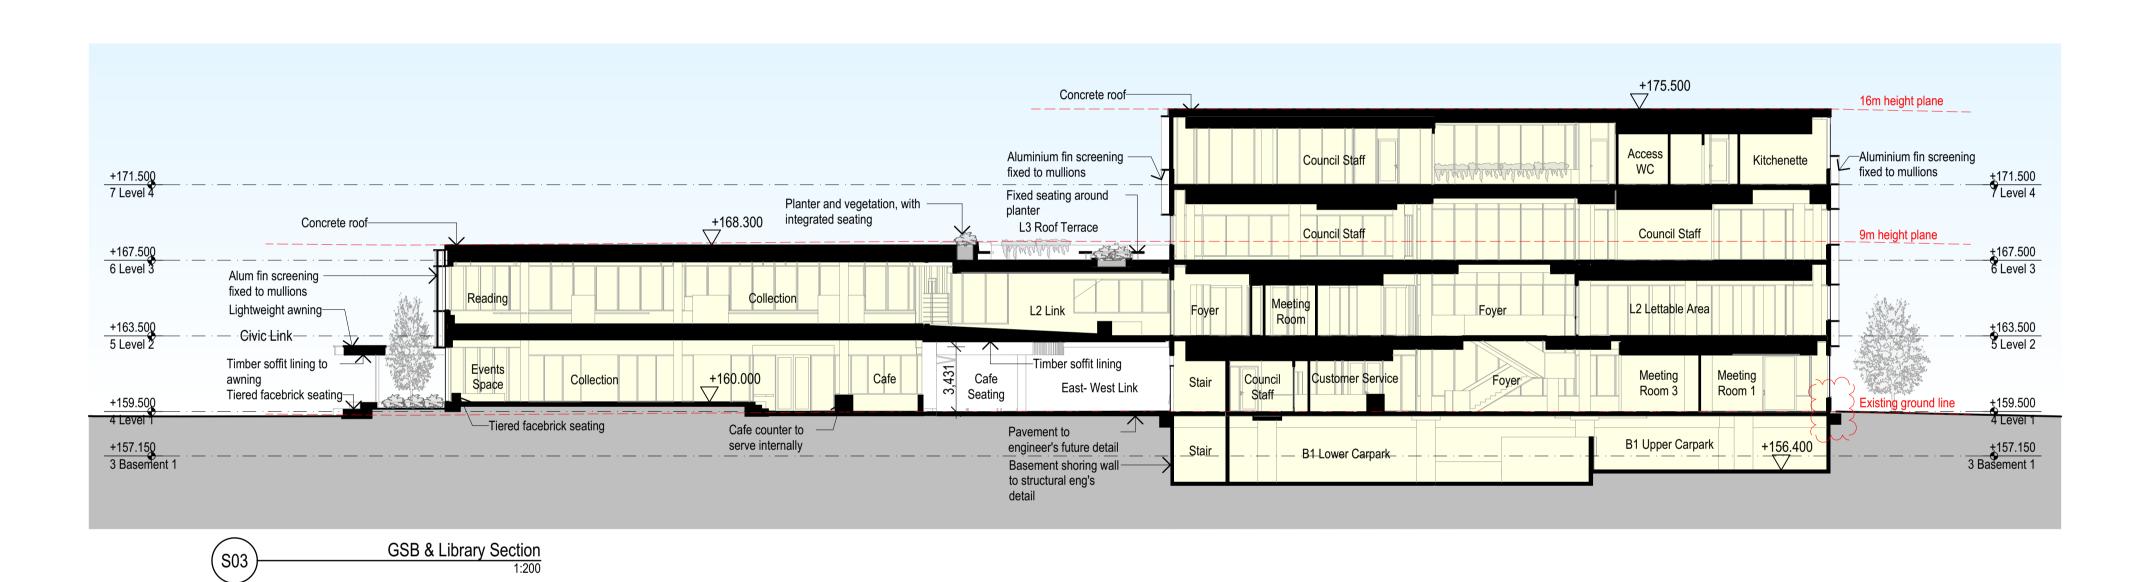

## Wollondilly Cultural, Community & Civic Precinct: Government Services Building, Library & Village Green Development Application

Issue for Development Application (Issue 03)

July 2023

| Drawing<br>Number | Drawing Name                 |
|-------------------|------------------------------|
| 00                | Cover Page                   |
| 01                | Existing Site Plan           |
| 02                | Demolition Site Plan         |
| 03                | Proposed Site Plan           |
| 04a               | Staging Plans                |
| 04b               | Staging Plans                |
| 05                | Basement Plan                |
| 06                | Level 1 Floor Plan           |
| 07                | Level 2 Floor Plan           |
| 08                | Level 3 & Level 4 Floor Plan |
| 09                | Roof Plan                    |
| 10                | External Elevations Sheet 01 |
| 11                | External Elevations Sheet 02 |
| 12                | Sections                     |
| 13                | 3D Renders                   |
|                   |                              |