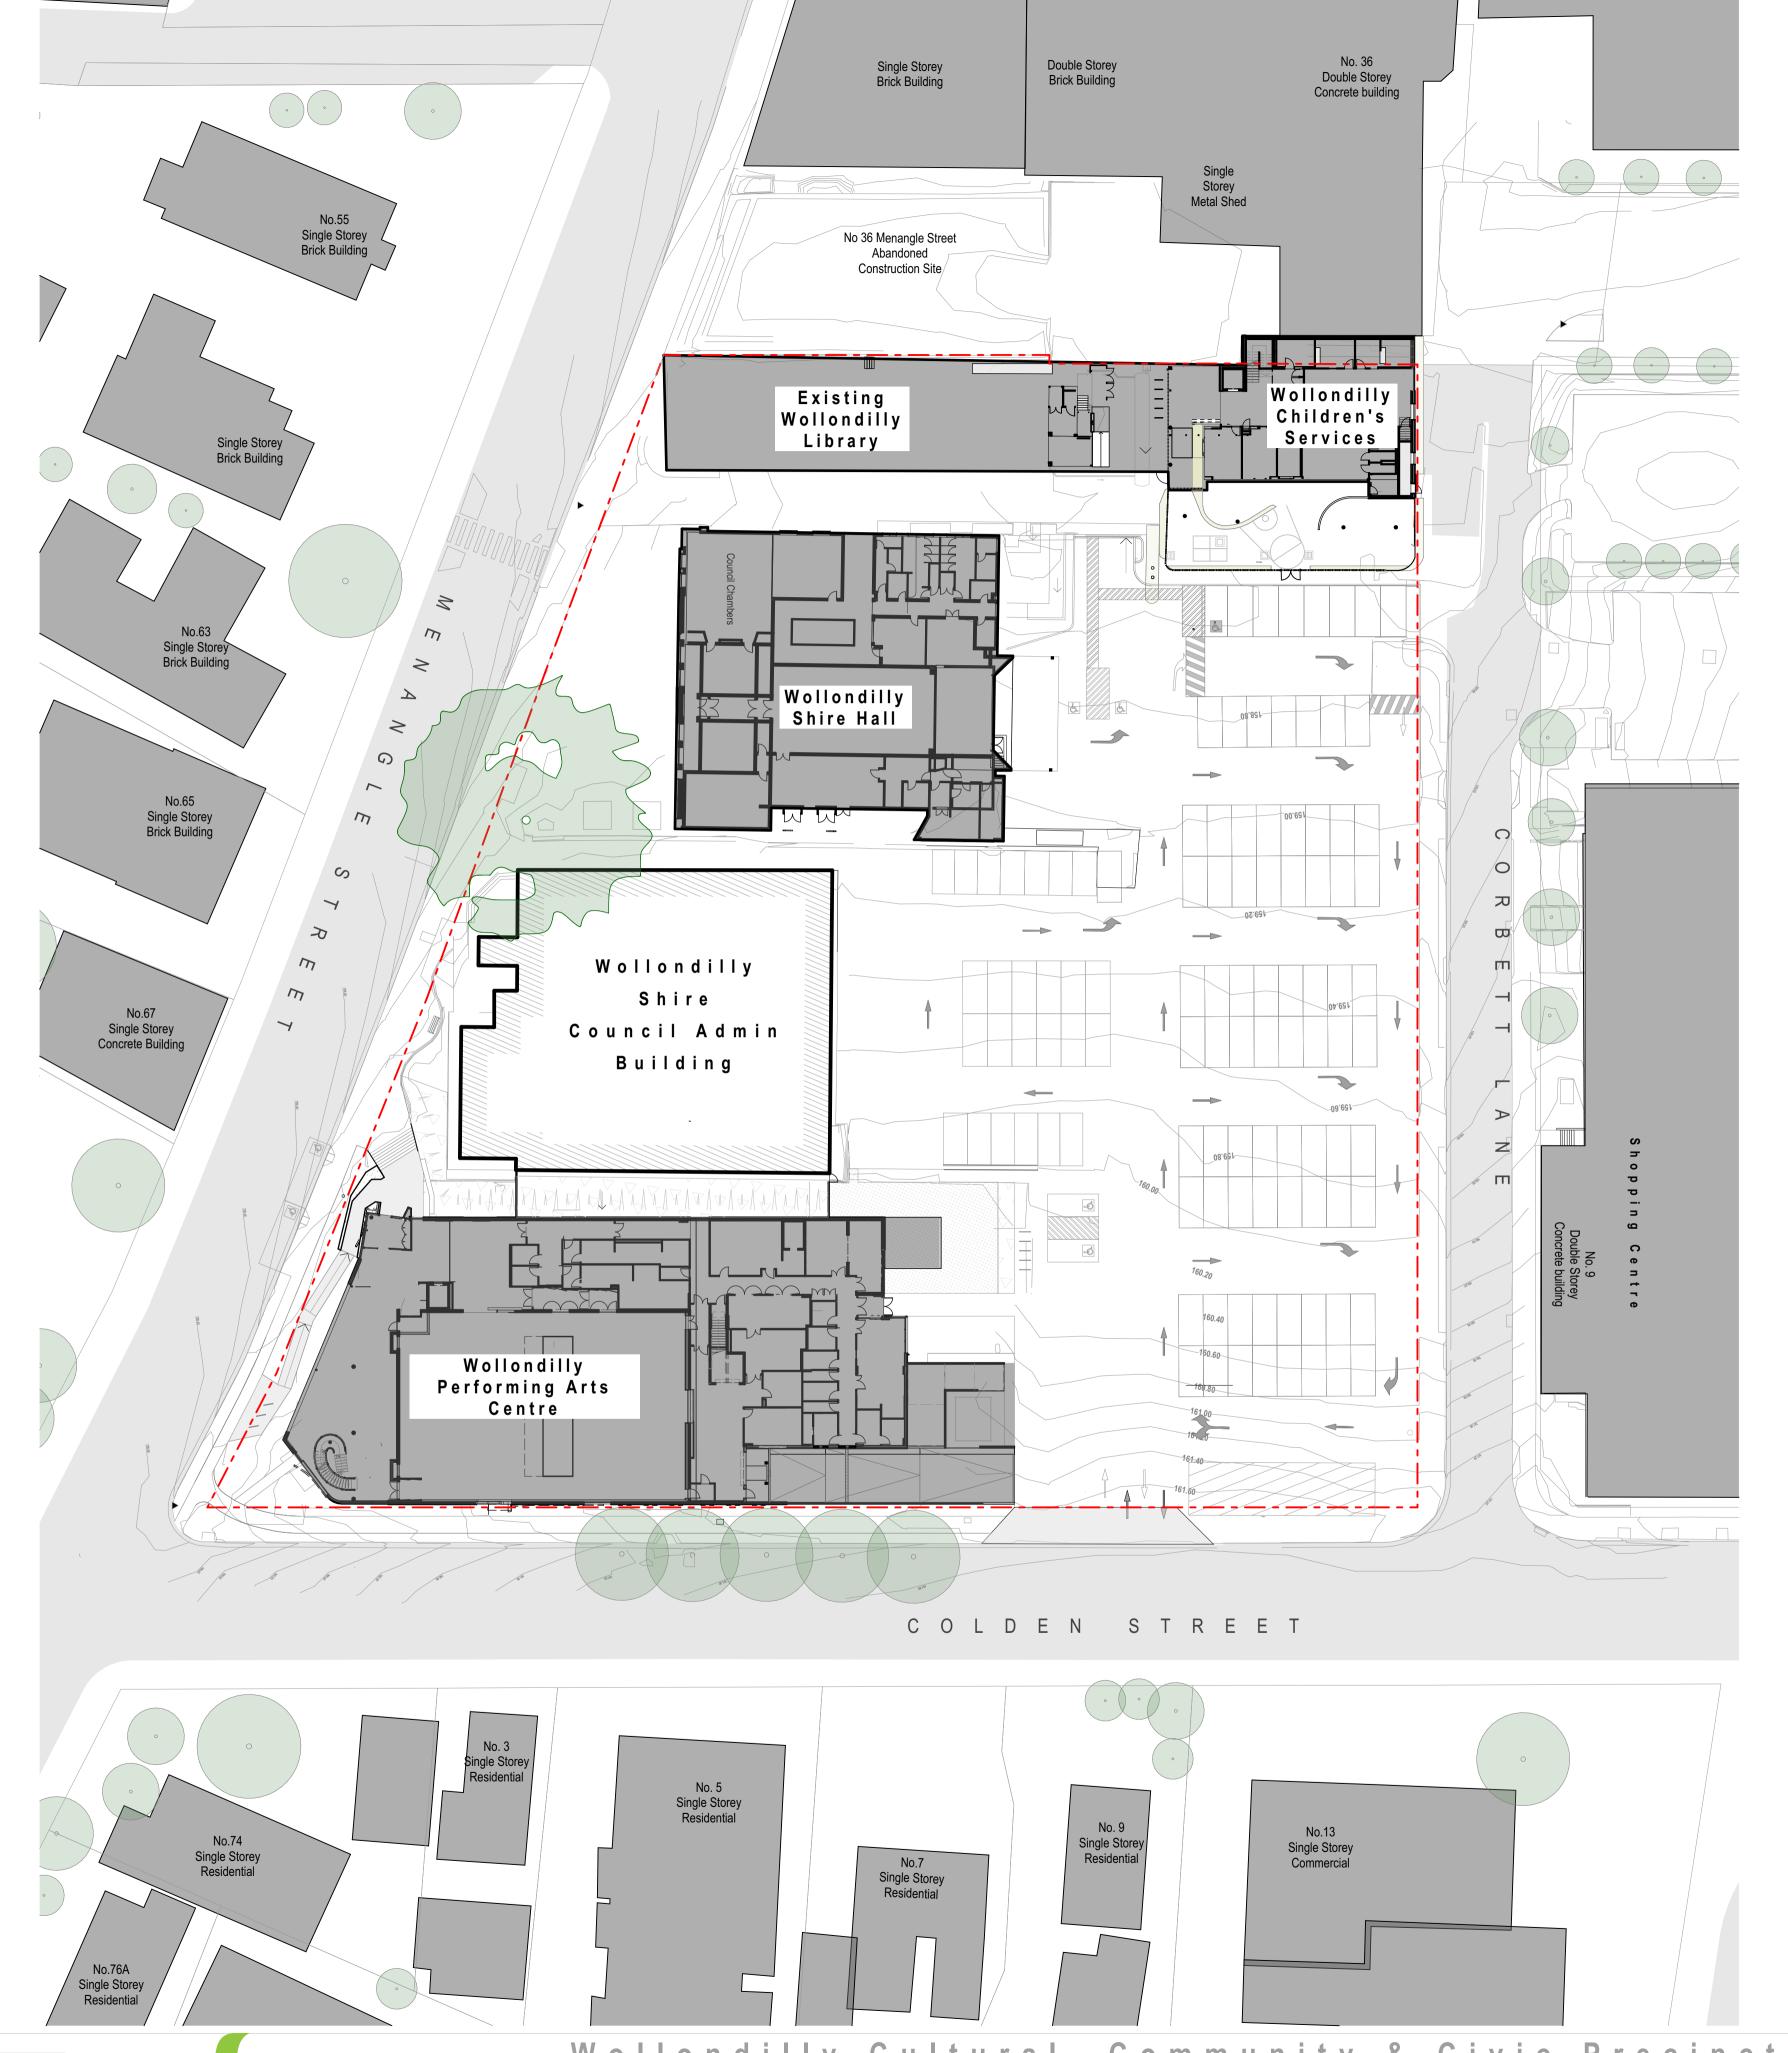

**LEGEND** 

**Existing Buildings** 

**Existing Trees** 

Proposed Building Works

**Building Entries** 

Vehicle Entries

<u>Landscape</u>

Refer to

landscape

drawings for

New garden beds, refer landscape

drawings

landscape drawings

extent and detail

New shrubs, refer

Proposed Trees