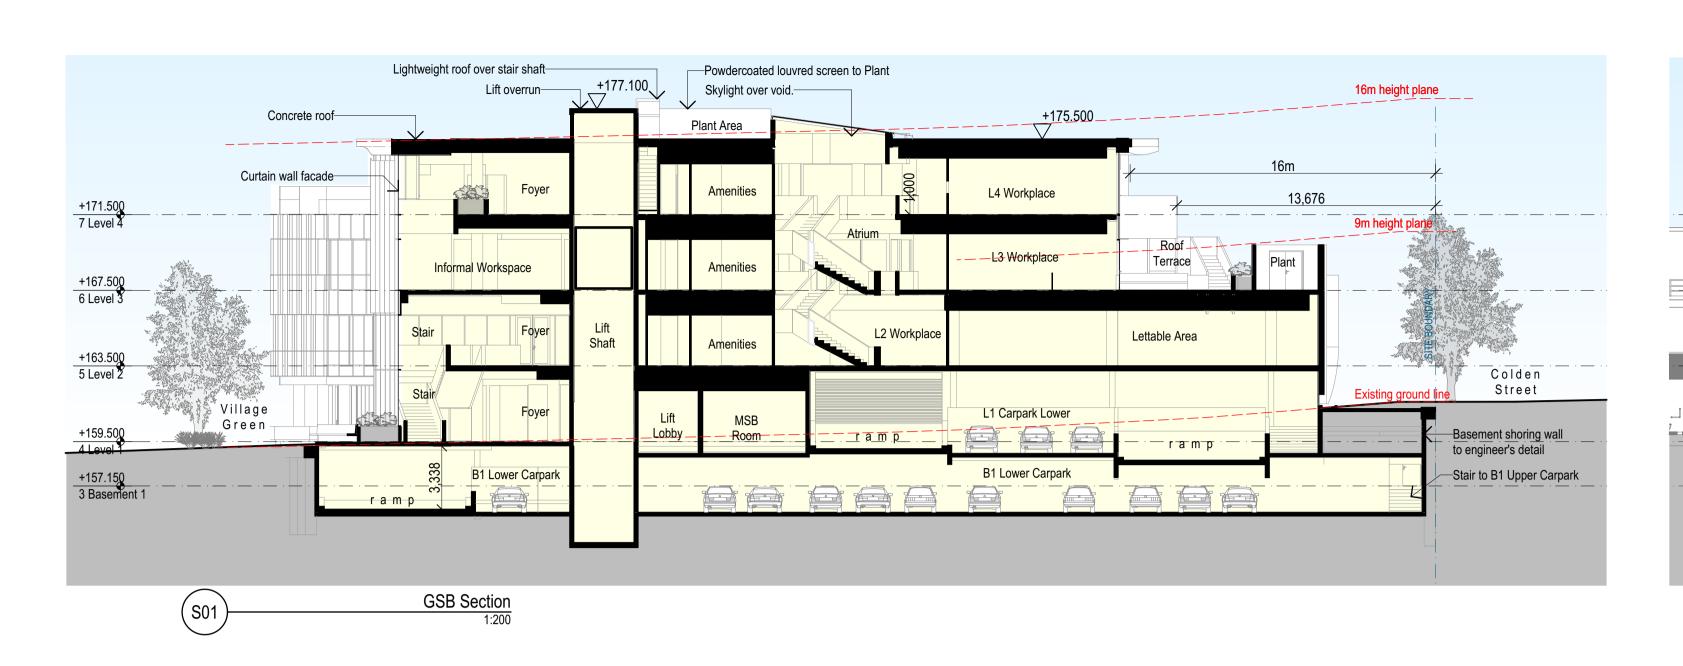

an |
| 09                | Roof Plan                    |
| 10                | External Elevations Sheet 01 |
| 11                | External Elevations Sheet 02 |
| 12                | Sections                     |
| 13                | 3D Renders                   |
|                   |                              |





































**LEGEND** 

**Existing Buildings** 

**Existing Trees** 

Proposed Building Works

**Building Entries** 

Vehicle Entries

<u>Landscape</u>

Refer to

landscape

drawings for

New garden beds, refer landscape

drawings

landscape drawings

extent and detail

New shrubs, refer

Proposed Trees

July 2023













February 2024











February 2024





















Level 2 Floor Plan































1:200, 1:1



























Wollondilly Cultural, Community & Civic Precinct:
Government Services Building,
Library & Village Green











## **LEGEND**

- Shadows cast by existing buildings
- Shadows cast by proposed works