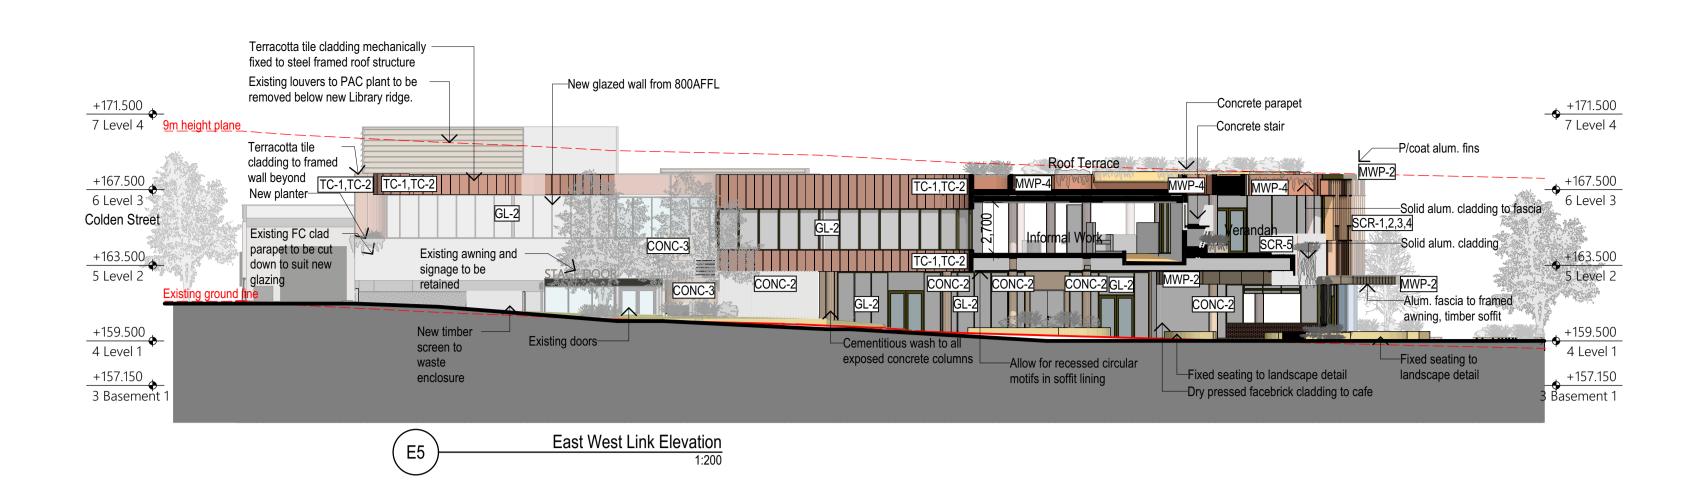

## Wollondilly Cultural, Community & Civic Precinct: Government Services Building, Library & Village Green Development Application

Issue for Development Application (Issue 03)

July 2023

| Drawing<br>Number | Drawing Name                 |
|-------------------|------------------------------|
| 00                | Cover Page                   |
| 01                | Existing Site Plan           |
| 02                | Demolition Site Plan         |
| 03                | Proposed Site Plan           |
| 04a               | Staging Plans                |
| 04b               | Staging Plans                |
| 05                | Basement Plan                |
| 06                | Level 1 Floor Plan           |
| 07                | Level 2 Floor Plan           |
| 08                | Level 3 & Level 4 Floor Plan |
| 09                | Roof Plan                    |
| 10                | External Elevations Sheet 01 |
| 11                | External Elevations Sheet 02 |
| 12                | Sections                     |
| 13                | 3D Renders                   |
|                   |                              |