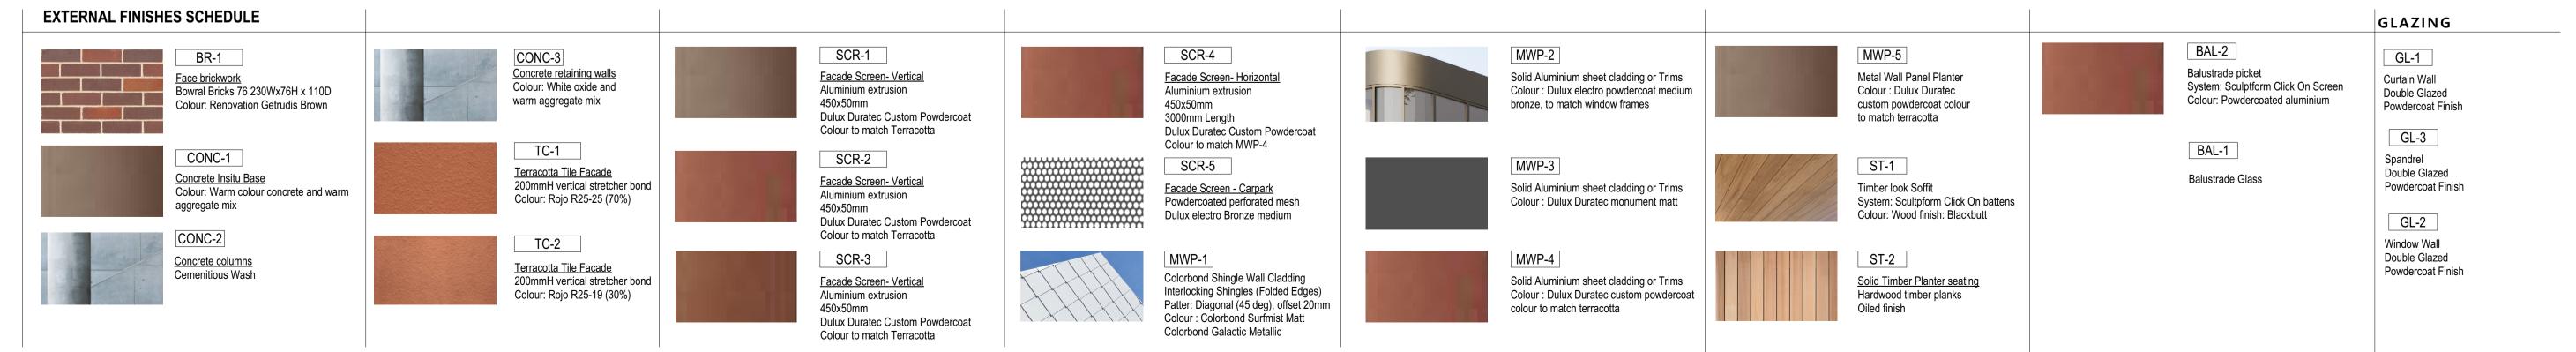

3 & Level 4 Floor Plan |
| 09                | Roof Plan                    |
| 10                | External Elevations Sheet 01 |
| 11                | External Elevations Sheet 02 |
| 12                | Sections                     |
| 13                | 3D Renders                   |
|                   |                              |





































**LEGEND** 

**Existing Buildings** 

**Existing Trees** 

Proposed Building Works

**Building Entries** 

Vehicle Entries

<u>Landscape</u>

Refer to

landscape

drawings for

New garden beds, refer landscape

drawings

landscape drawings

extent and detail

New shrubs, refer

Proposed Trees

July 2023













February 2024











February 2024





















Level 2 Floor Plan































1:200, 1:1



























Wollondilly Cultural, Community & Civic Precinct:
Government Services Building,
Library & Village Green











## **LEGEND**

- Shadows cast by existing buildings
- Shadows cast by proposed works