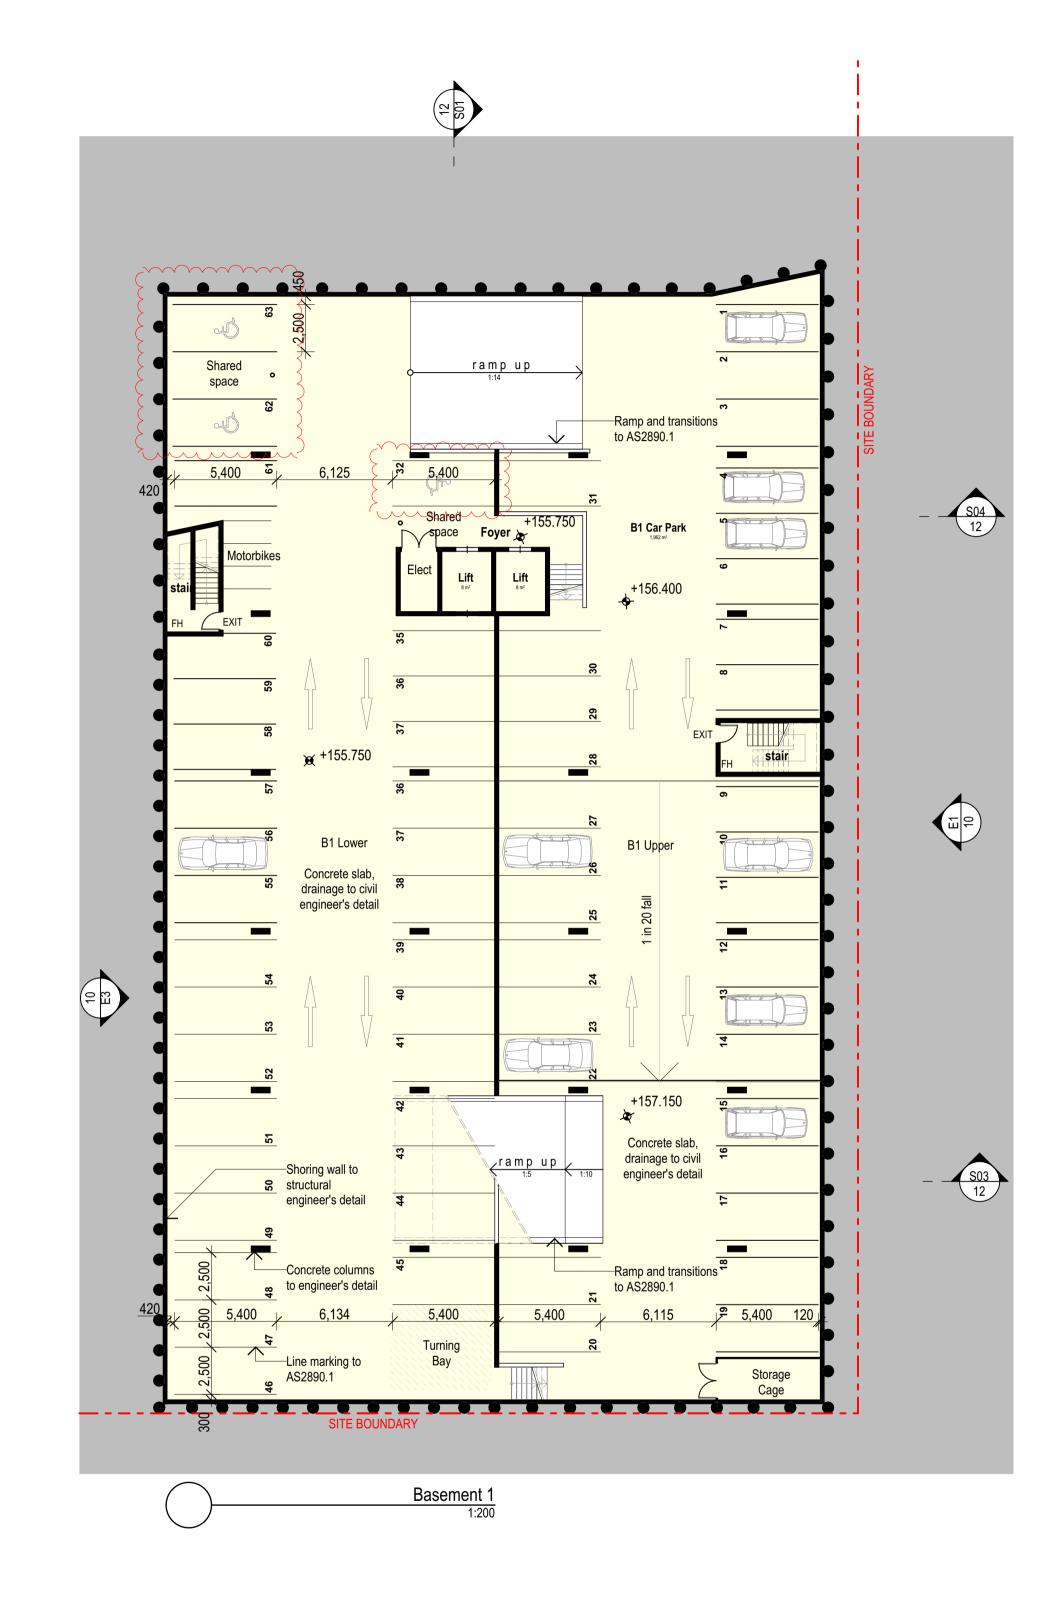

## Wollondilly Cultural, Community & Civic Precinct: Government Services Building, Library & Village Green Development Application

Issue for Development Application (Issue 03)

July 2023

| Drawing<br>Number | Drawing Name                 |
|-------------------|------------------------------|
| 00                | Cover Page                   |
| 01                | Existing Site Plan           |
| 02                | Demolition Site Plan         |
| 03                | Proposed Site Plan           |
| 04a               | Staging Plans                |
| 04b               | Staging Plans                |
| 05                | Basement Plan                |
| 06                | Level 1 Floor Plan           |
| 07                | Level 2 Floor Plan           |
| 08                | Level 3 & Level 4 Floor Plan |
| 09                | Roof Plan                    |
| 10                | External Elevations Sheet 01 |
| 11                | External Elevations Sheet 02 |
| 12                | Sections                     |
| 13                | 3D Renders                   |
|                   |                              |