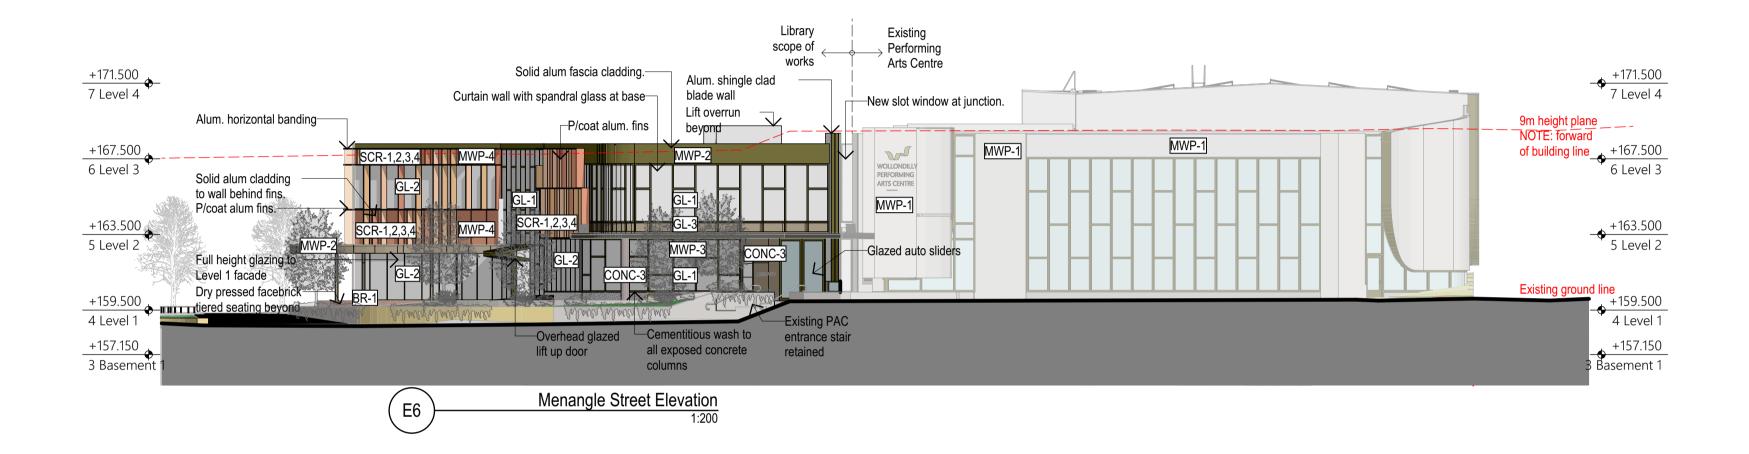

l 3 & Level 4 Floor Plan |
| 09                | Roof Plan                    |
| 10                | External Elevations Sheet 01 |
| 11                | External Elevations Sheet 02 |
| 12                | Sections                     |
| 13                | 3D Renders                   |
|                   |                              |





































**LEGEND** 

**Existing Buildings** 

**Existing Trees** 

Proposed Building Works

**Building Entries** 

Vehicle Entries

<u>Landscape</u>

Refer to

landscape

drawings for

New garden beds, refer landscape

drawings

landscape drawings

extent and detail

New shrubs, refer

Proposed Trees

July 2023













February 2024











February 2024





















Level 2 Floor Plan































1:200, 1:1



























Wollondilly Cultural, Community & Civic Precinct:
Government Services Building,
Library & Village Green











## **LEGEND**

- Shadows cast by existing buildings
- Shadows cast by proposed works