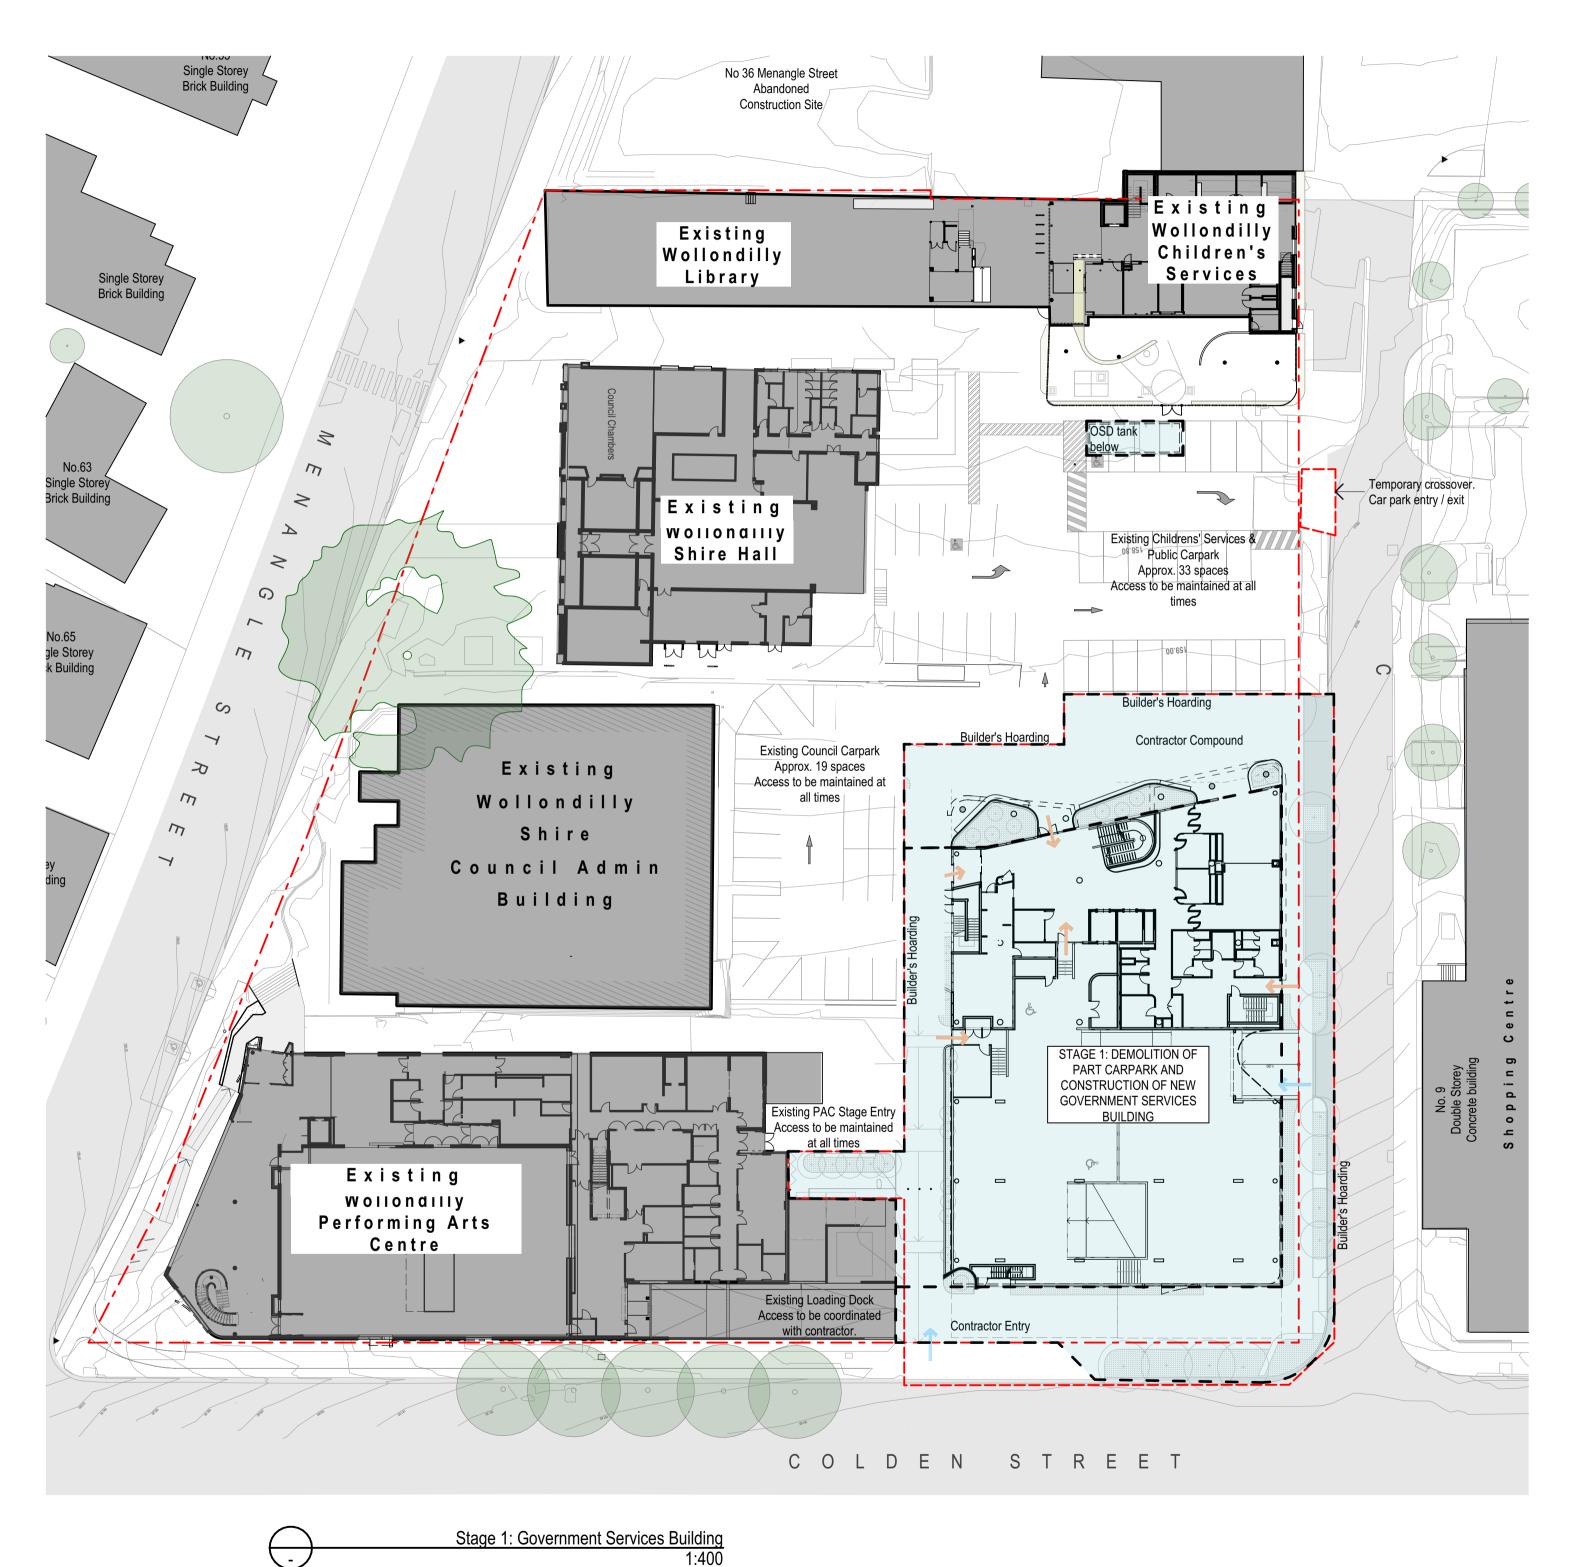

**LEGEND** 

**Existing Buildings** 

**Existing Trees** 

Proposed Building Works

**Building Entries** 

Vehicle Entries

<u>Landscape</u>

Refer to

landscape

drawings for

New garden beds, refer landscape

drawings

landscape drawings

extent and detail

New shrubs, refer

Proposed Trees