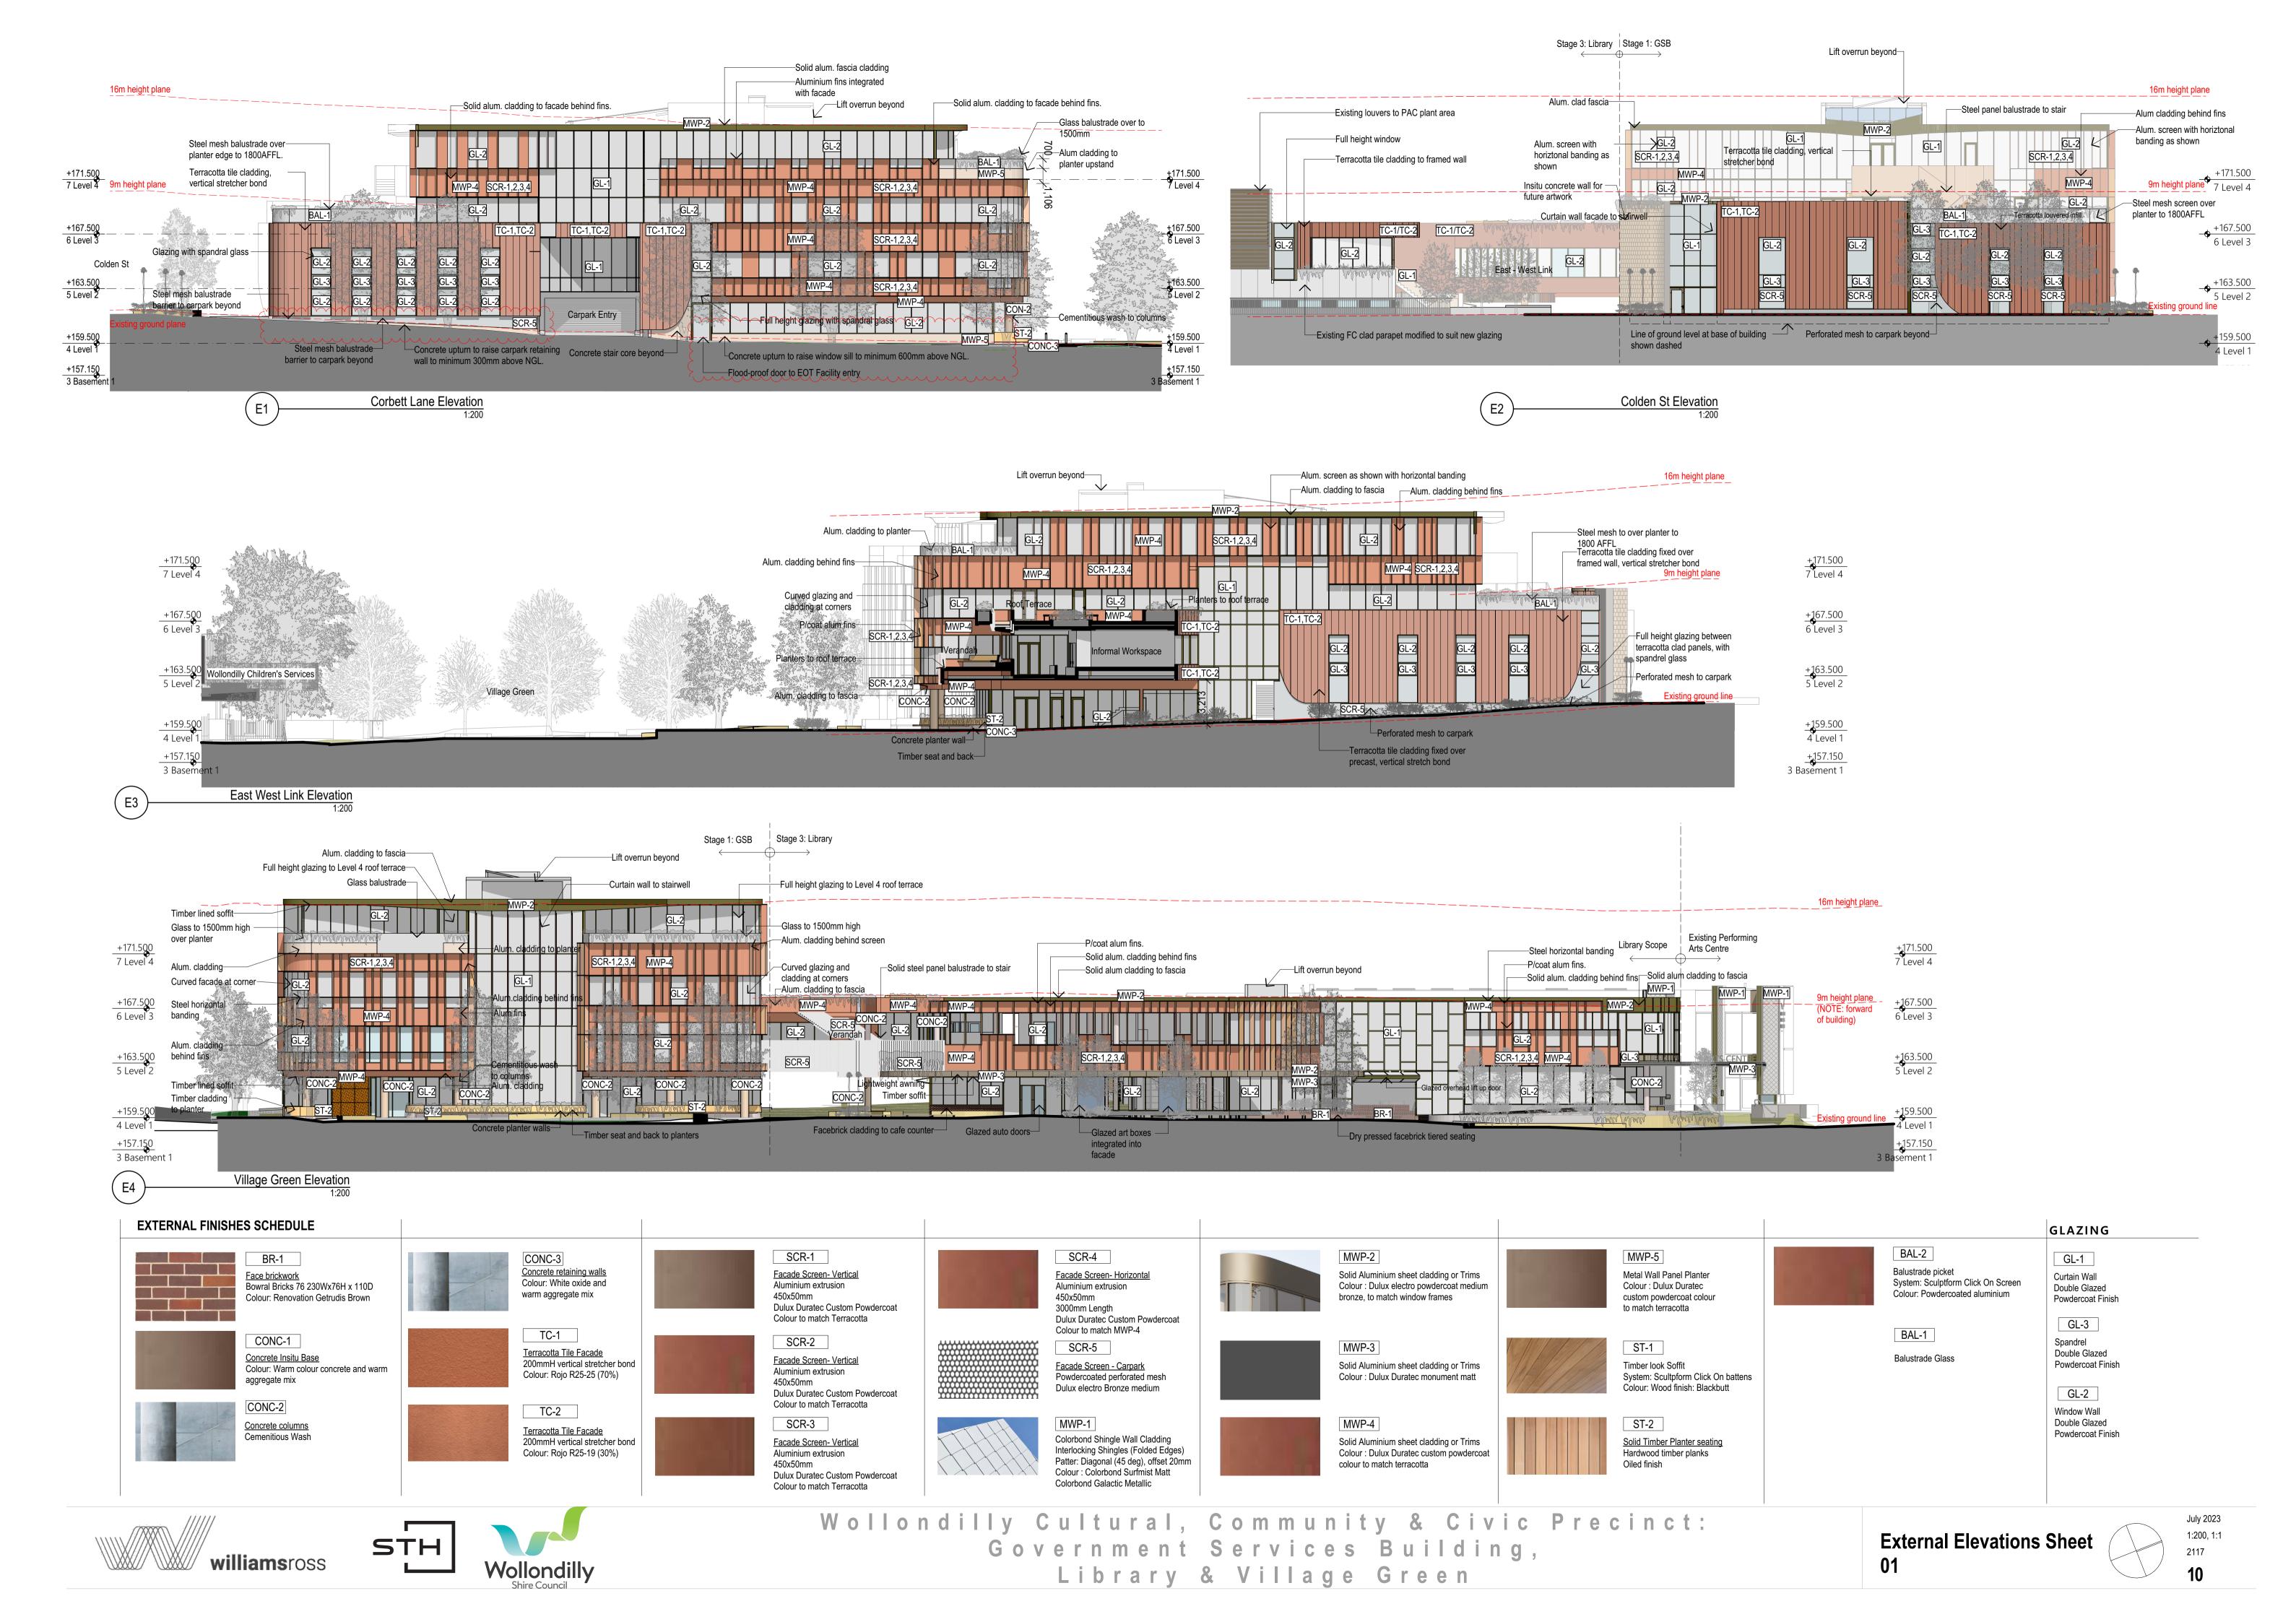

## Wollondilly Cultural, Community & Civic Precinct: Government Services Building, Library & Village Green Development Application

Issue for Development Application (Issue 03)

July 2023

| Drawing<br>Number | Drawing Name                 |
|-------------------|------------------------------|
| 00                | Cover Page                   |
| 01                | Existing Site Plan           |
| 02                | Demolition Site Plan         |
| 03                | Proposed Site Plan           |
| 04a               | Staging Plans                |
| 04b               | Staging Plans                |
| 05                | Basement Plan                |
| 06                | Level 1 Floor Plan           |
| 07                | Level 2 Floor Plan           |
| 08                | Level 3 & Level 4 Floor Plan |
| 09                | Roof Plan                    |
| 10                | External Elevations Sheet 01 |
| 11                | External Elevations Sheet 02 |
| 12                | Sections                     |
| 13                | 3D Renders                   |
|                   |                              |