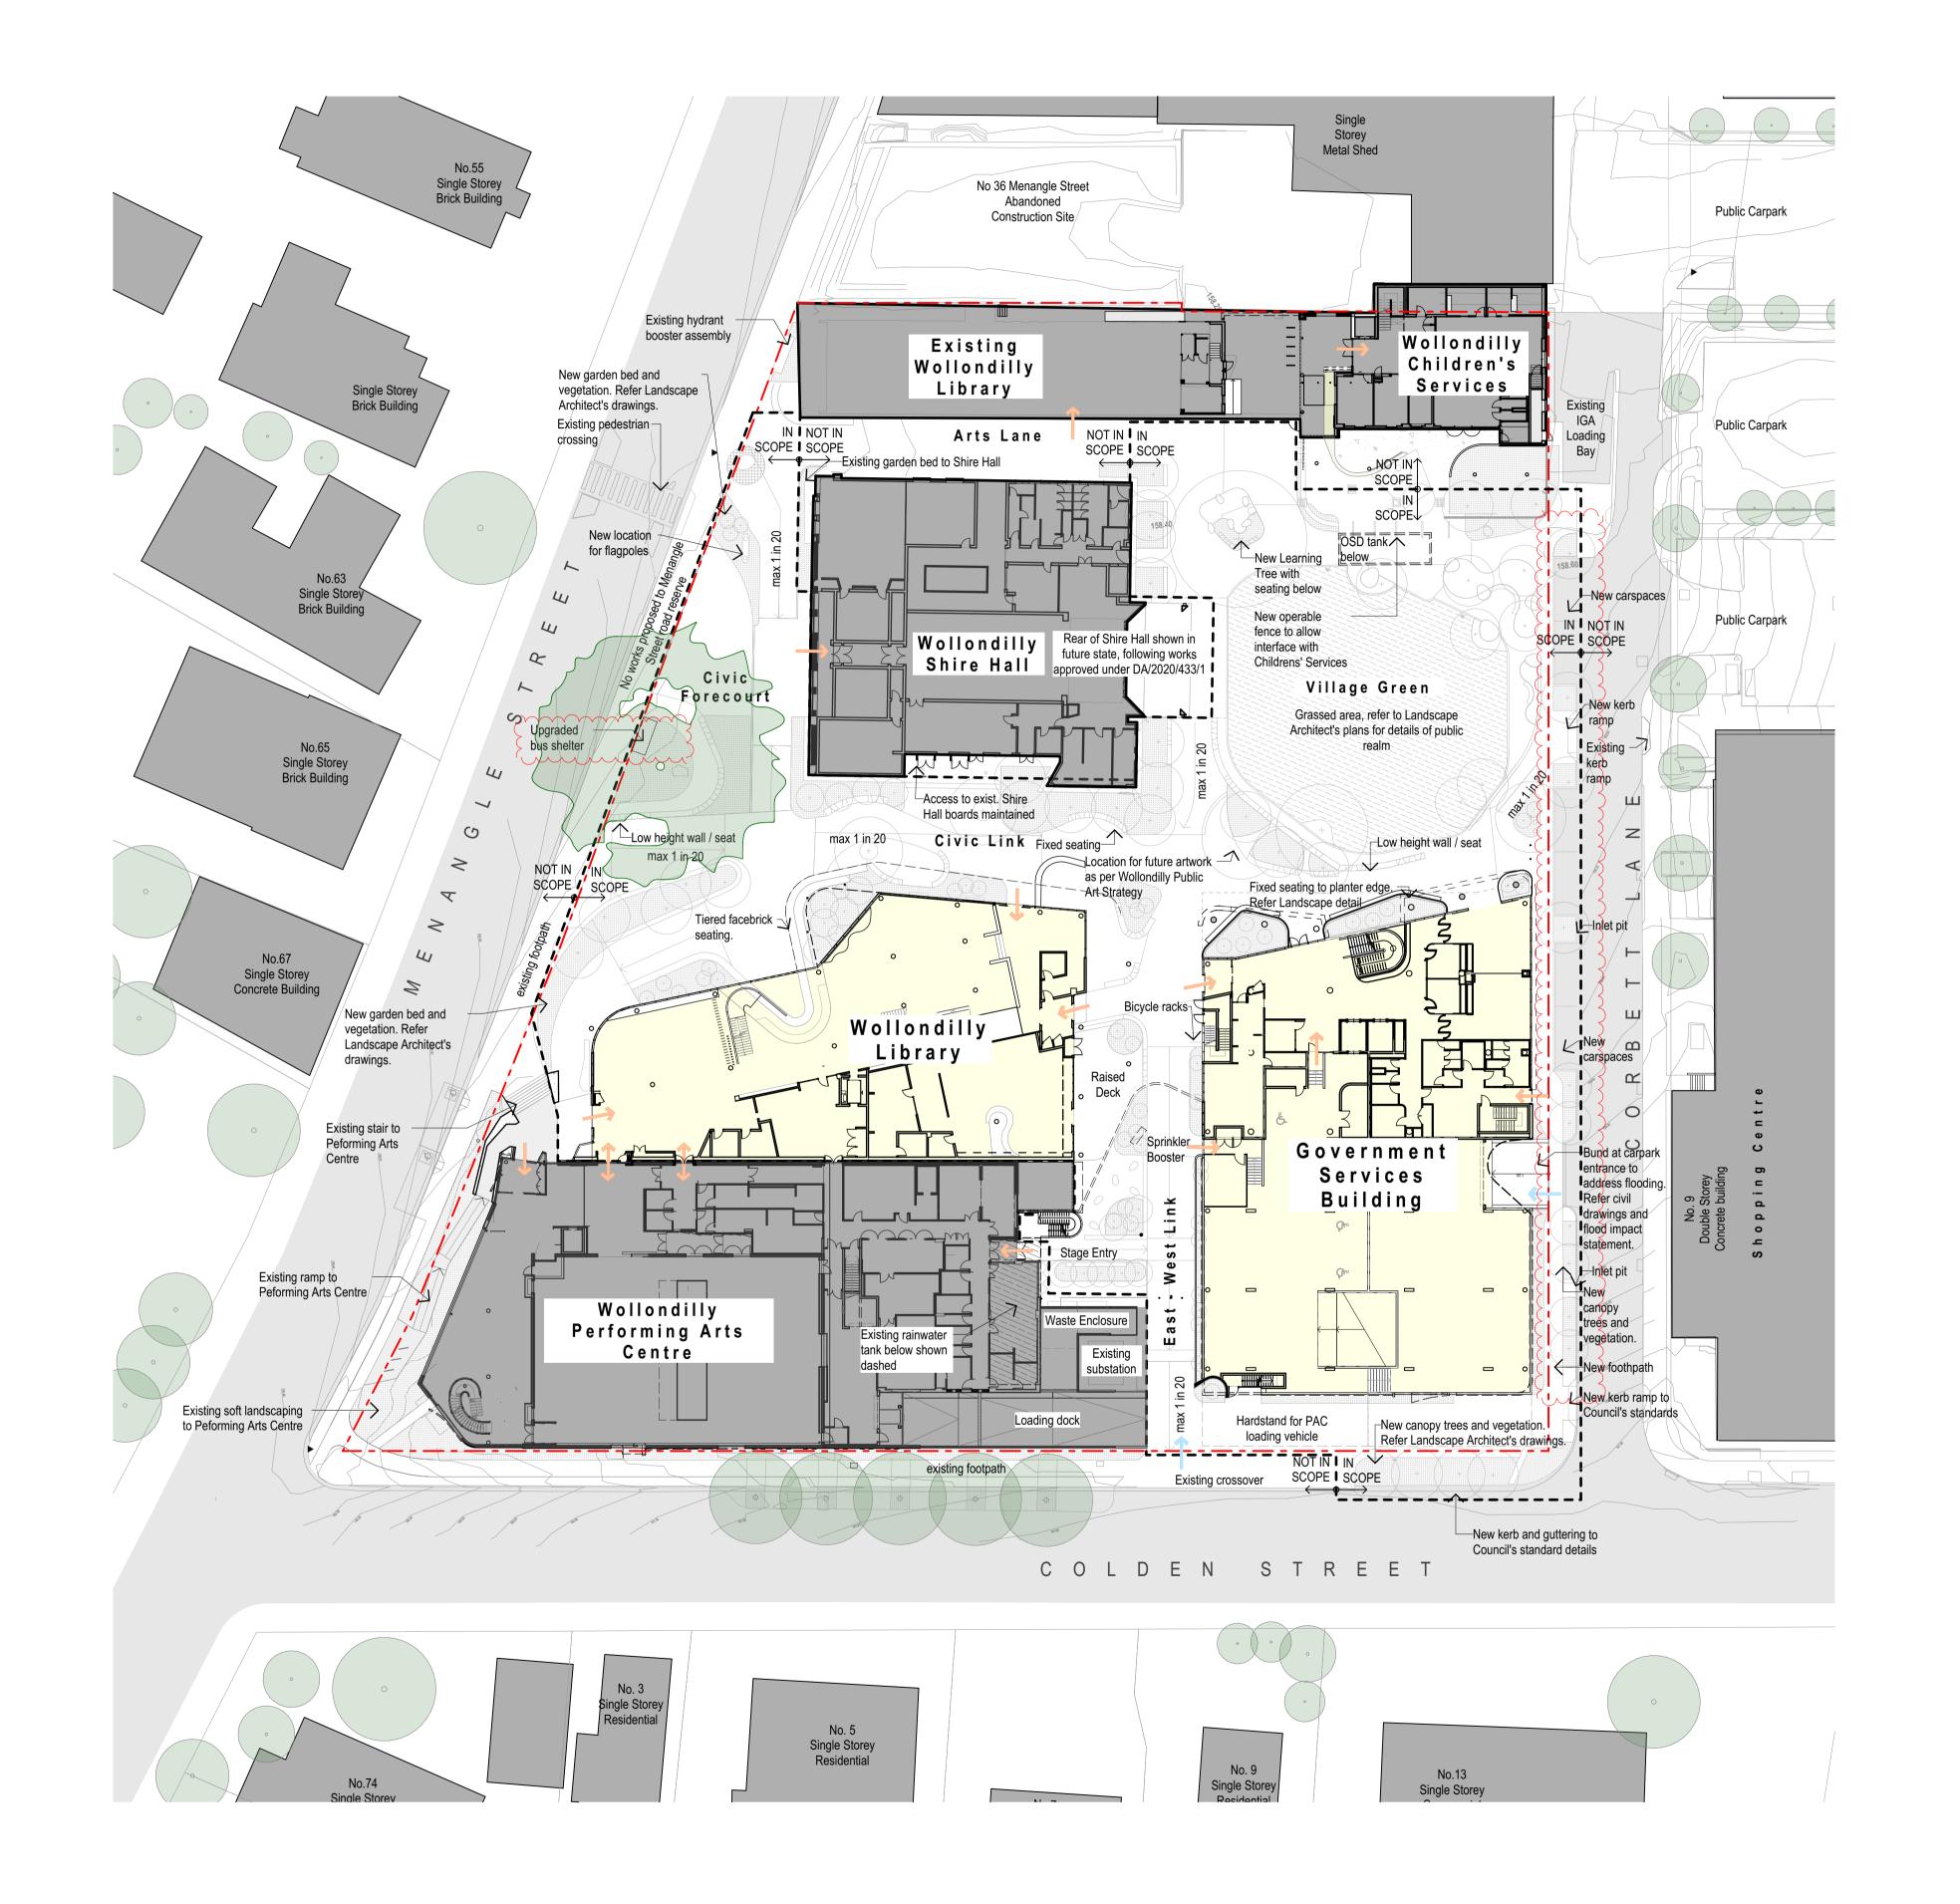

**LEGEND** 

**Existing Buildings** 

**Existing Trees** 

Proposed Building Works

**Building Entries** 

Vehicle Entries

<u>Landscape</u>

Refer to

landscape

drawings for

New garden beds, refer landscape

drawings

landscape drawings

extent and detail

New shrubs, refer

Proposed Trees