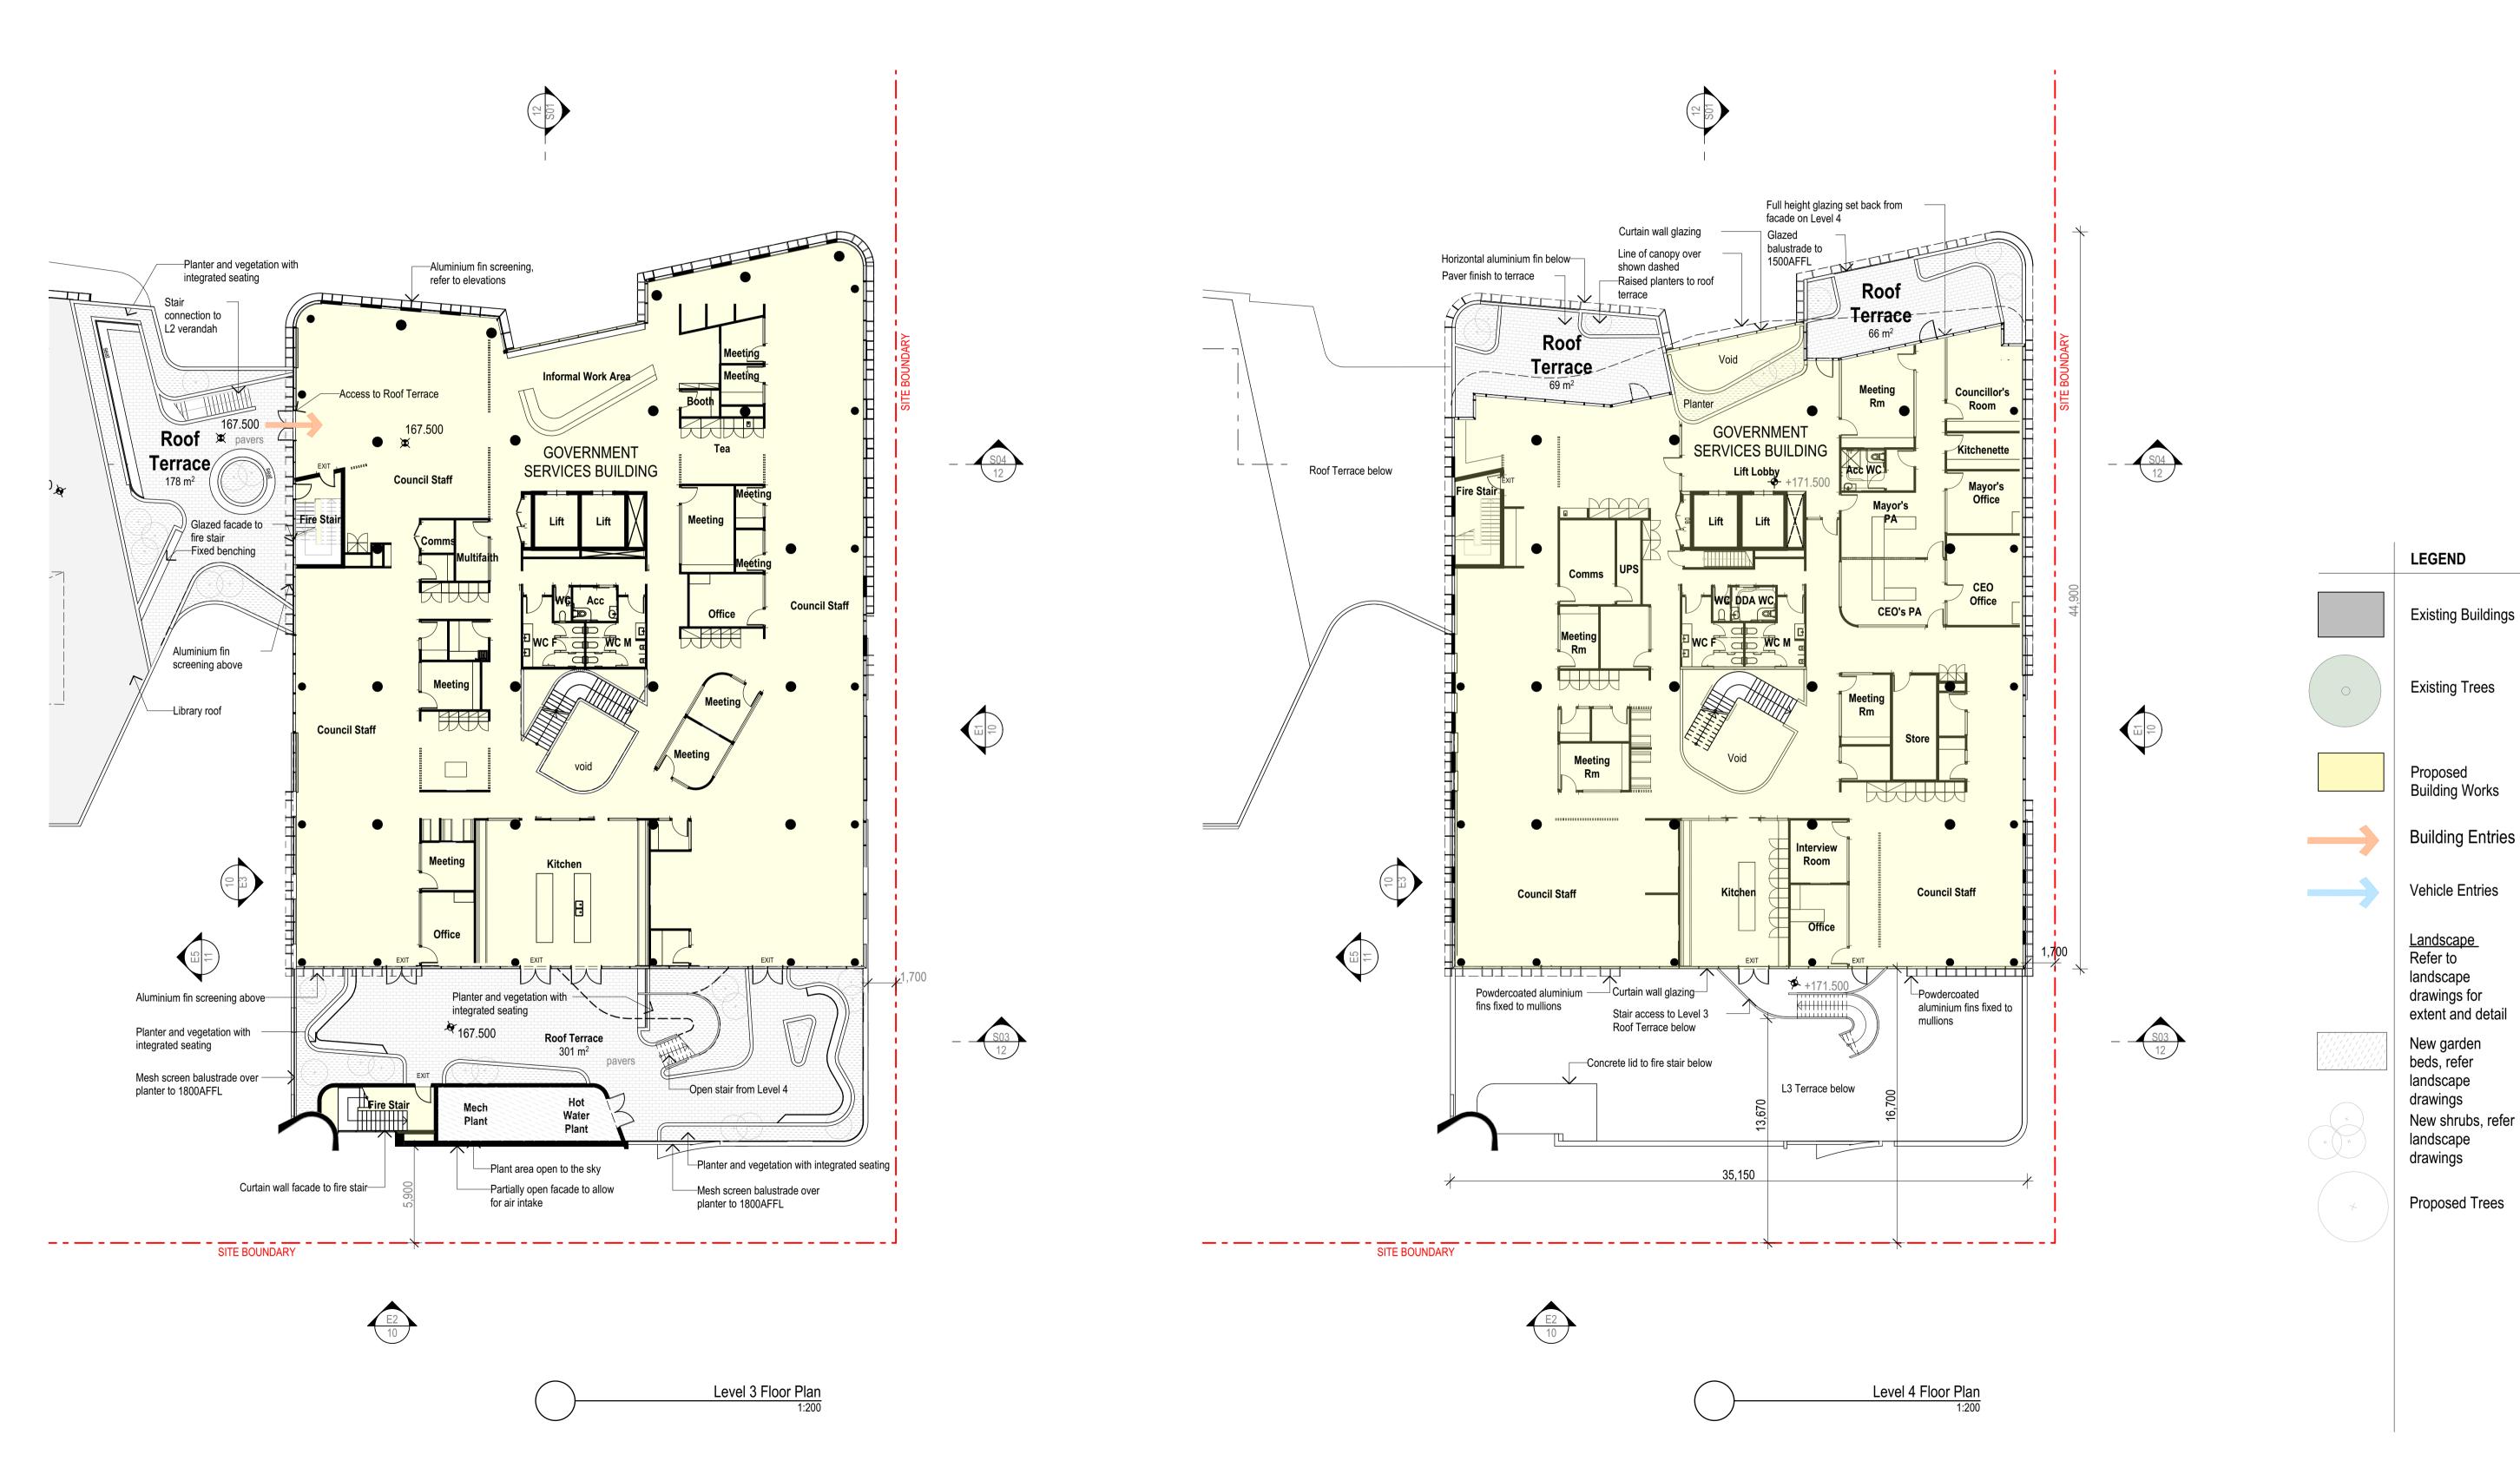

**LEGEND** 

**Existing Buildings** 

**Existing Trees** 

Proposed Building Works

**Building Entries** 

Vehicle Entries

<u>Landscape</u>

Refer to

landscape

drawings for

New garden beds, refer landscape

drawings

landscape drawings

extent and detail

New shrubs, refer

Proposed Trees