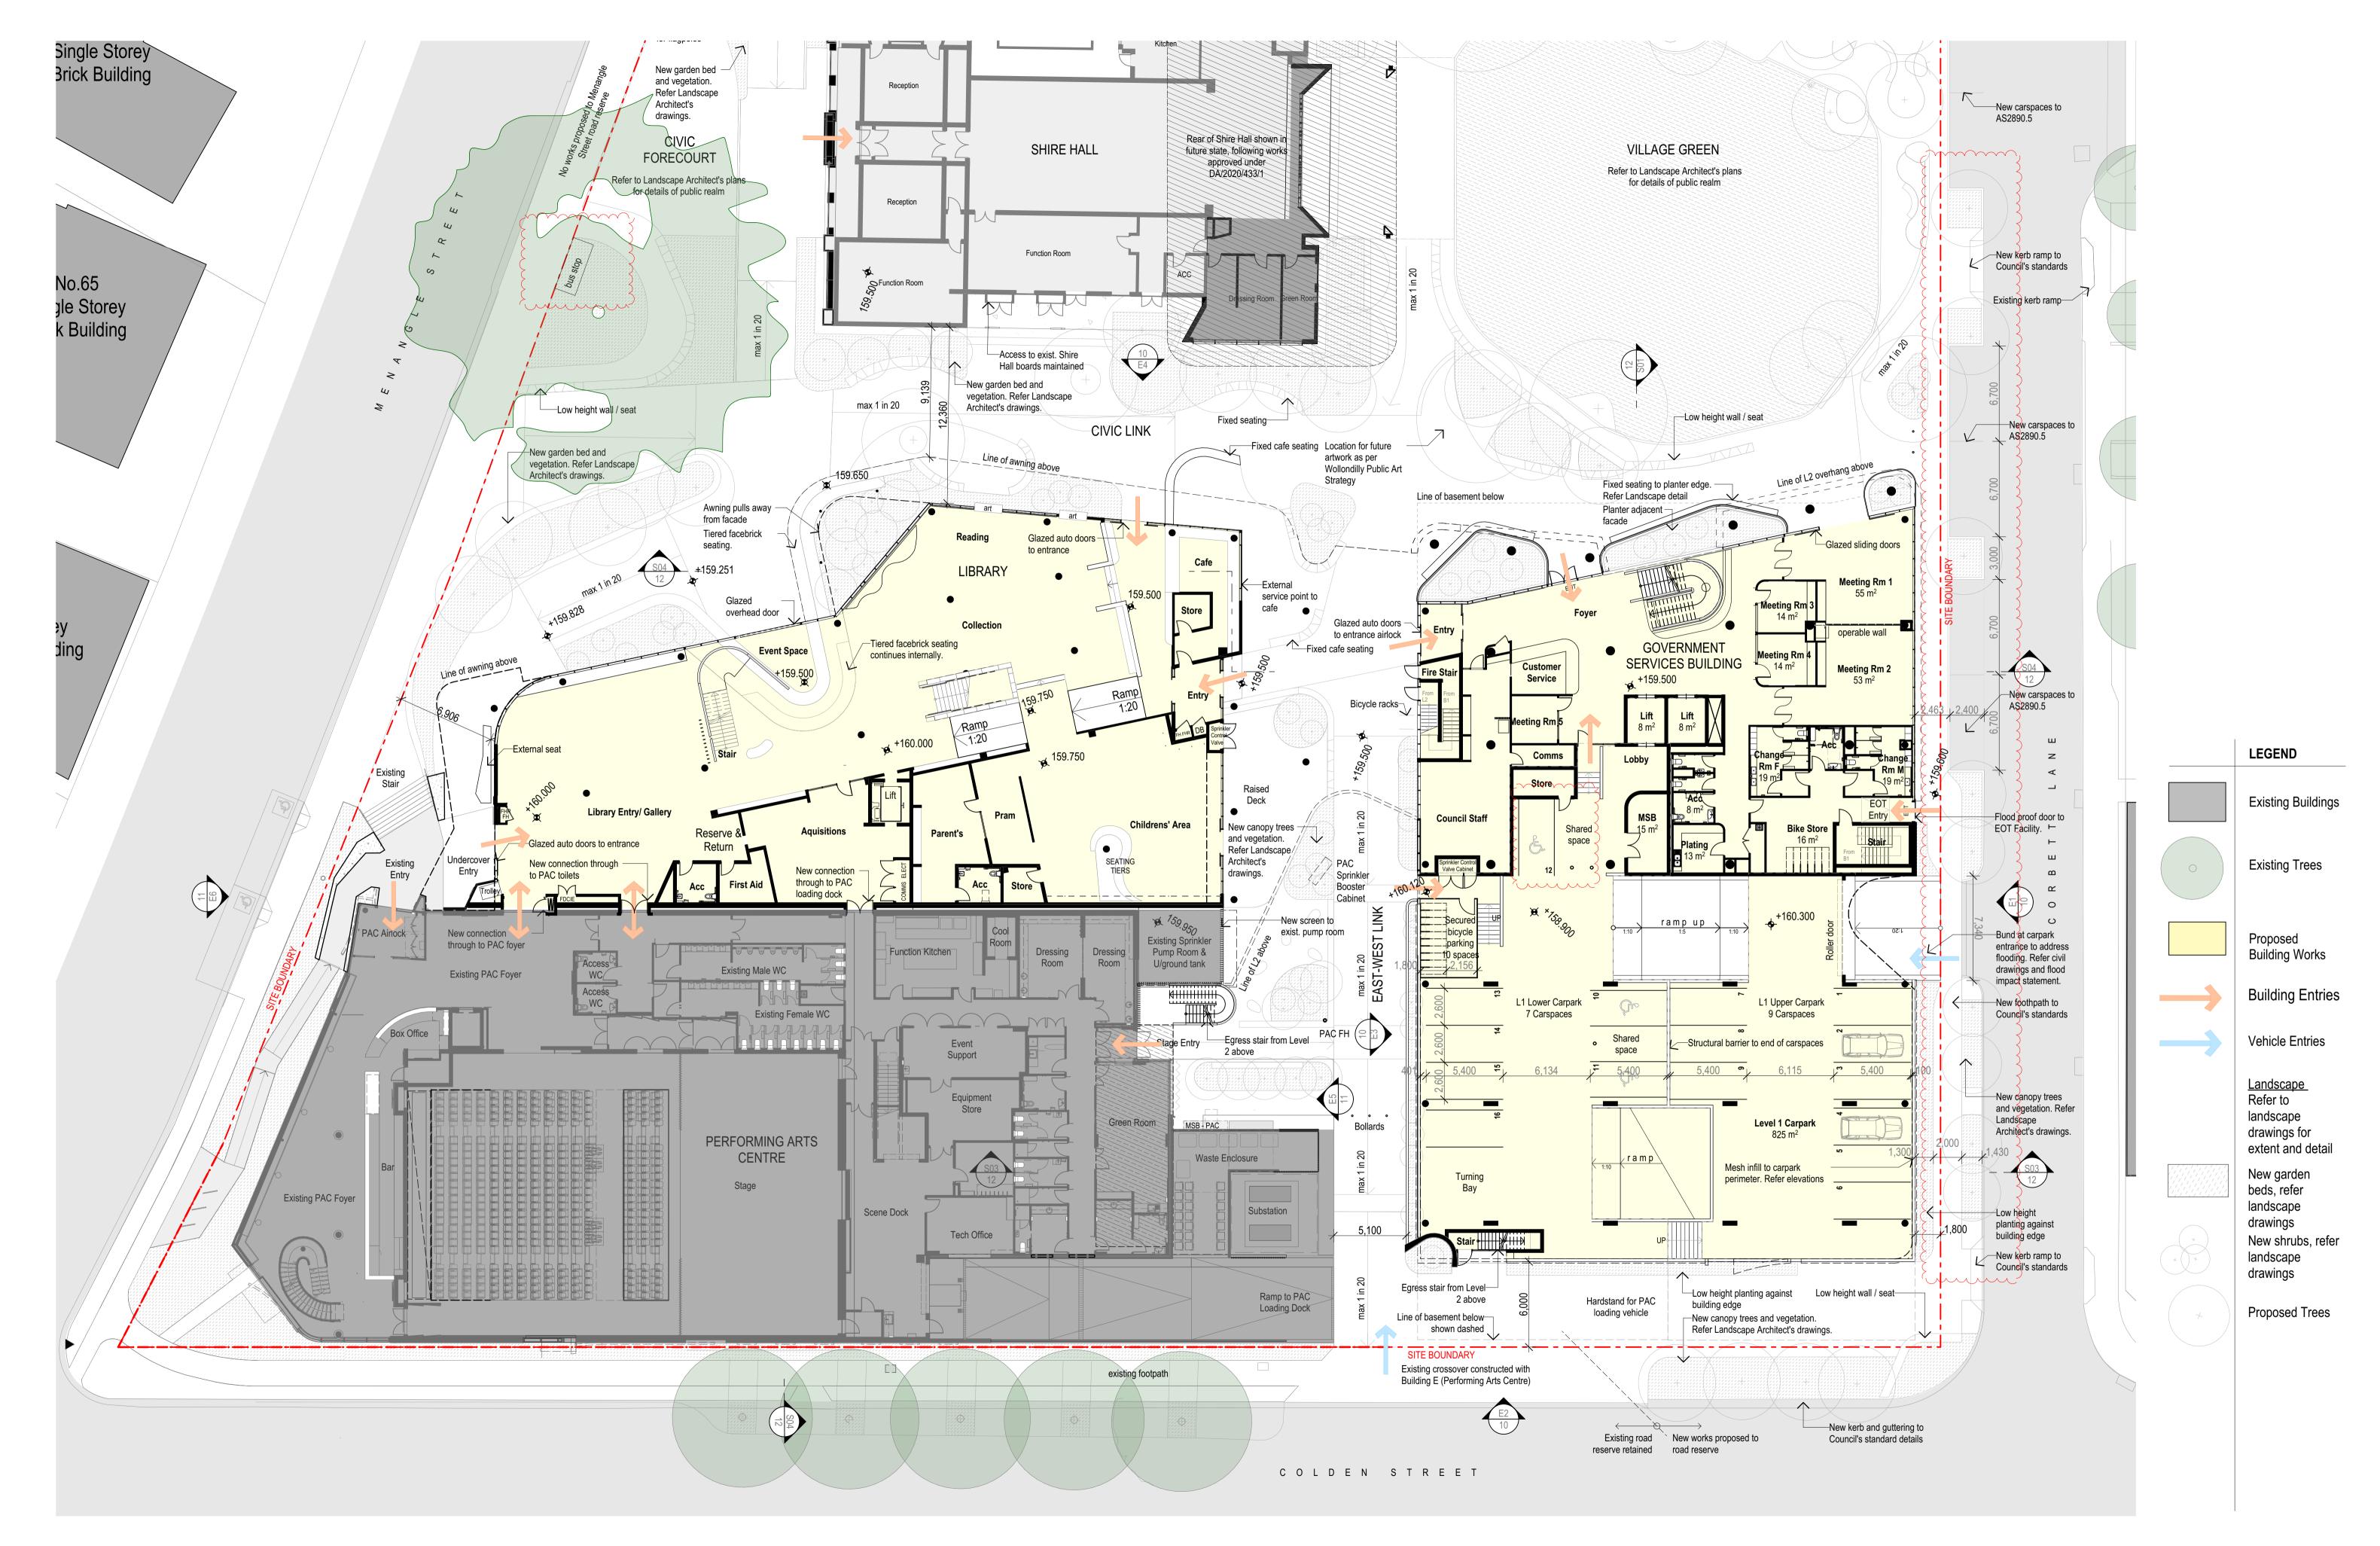

**LEGEND** 

**Existing Buildings** 

**Existing Trees** 

Proposed Building Works

**Building Entries** 

Vehicle Entries

<u>Landscape</u>

Refer to

landscape

drawings for

New garden beds, refer landscape

drawings

landscape drawings

extent and detail

New shrubs, refer

Proposed Trees