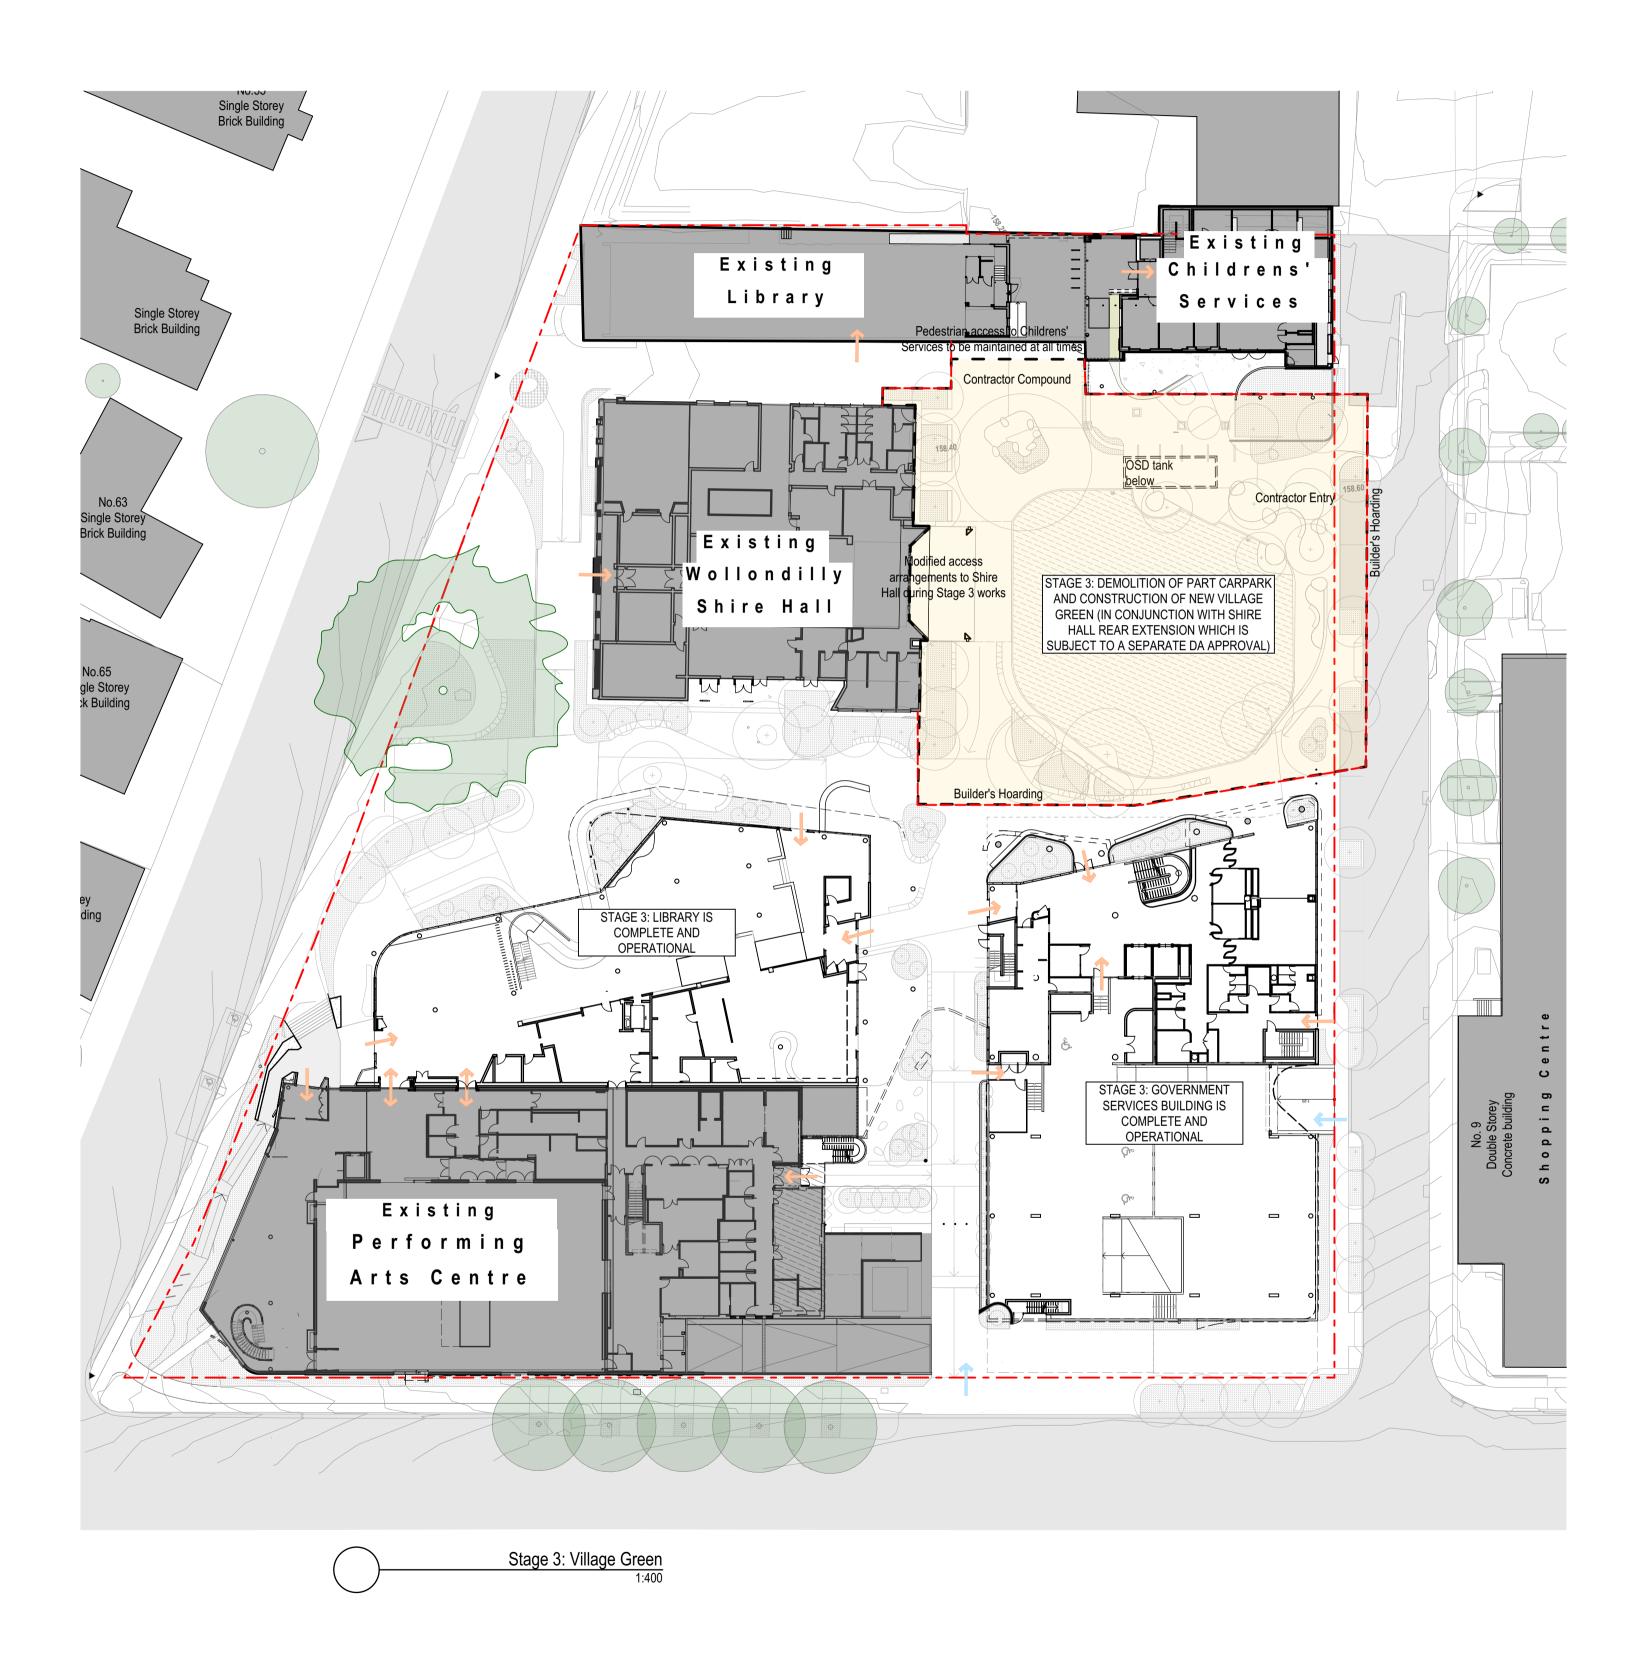

|
| 07                | Level 2 Floor Plan           |
| 08                | Level 3 & Level 4 Floor Plan |
| 09                | Roof Plan                    |
| 10                | External Elevations Sheet 01 |
| 11                | External Elevations Sheet 02 |
| 12                | Sections                     |
| 13                | 3D Renders                   |
|                   |                              |





































**LEGEND** 

**Existing Buildings** 

**Existing Trees** 

Proposed Building Works

**Building Entries** 

Vehicle Entries

<u>Landscape</u>

Refer to

landscape

drawings for

New garden beds, refer landscape

drawings

landscape drawings

extent and detail

New shrubs, refer

Proposed Trees

July 2023













February 2024











February 2024





















Level 2 Floor Plan































1:200, 1:1



























Wollondilly Cultural, Community & Civic Precinct:
Government Services Building,
Library & Village Green











## **LEGEND**

- Shadows cast by existing buildings
- Shadows cast by proposed works