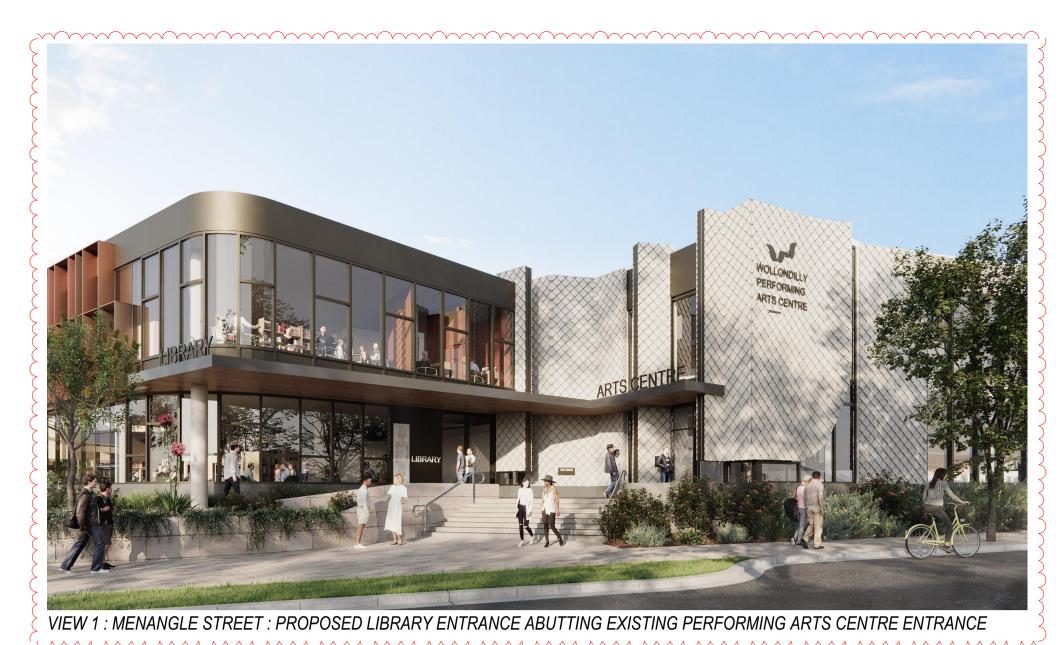

## Wollondilly Cultural, Community & Civic Precinct: Government Services Building, Library & Village Green Development Application

Issue for Development Application (Issue 03)

July 2023

| Drawing<br>Number | Drawing Name                 |
|-------------------|------------------------------|
| 00                | Cover Page                   |
| 01                | Existing Site Plan           |
| 02                | Demolition Site Plan         |
| 03                | Proposed Site Plan           |
| 04a               | Staging Plans                |
| 04b               | Staging Plans                |
| 05                | Basement Plan                |
| 06                | Level 1 Floor Plan           |
| 07                | Level 2 Floor Plan           |
| 08                | Level 3 & Level 4 Floor Plan |
| 09                | Roof Plan                    |
| 10                | External Elevations Sheet 01 |
| 11                | External Elevations Sheet 02 |
| 12                | Sections                     |
| 13                | 3D Renders                   |
|                   |                              |