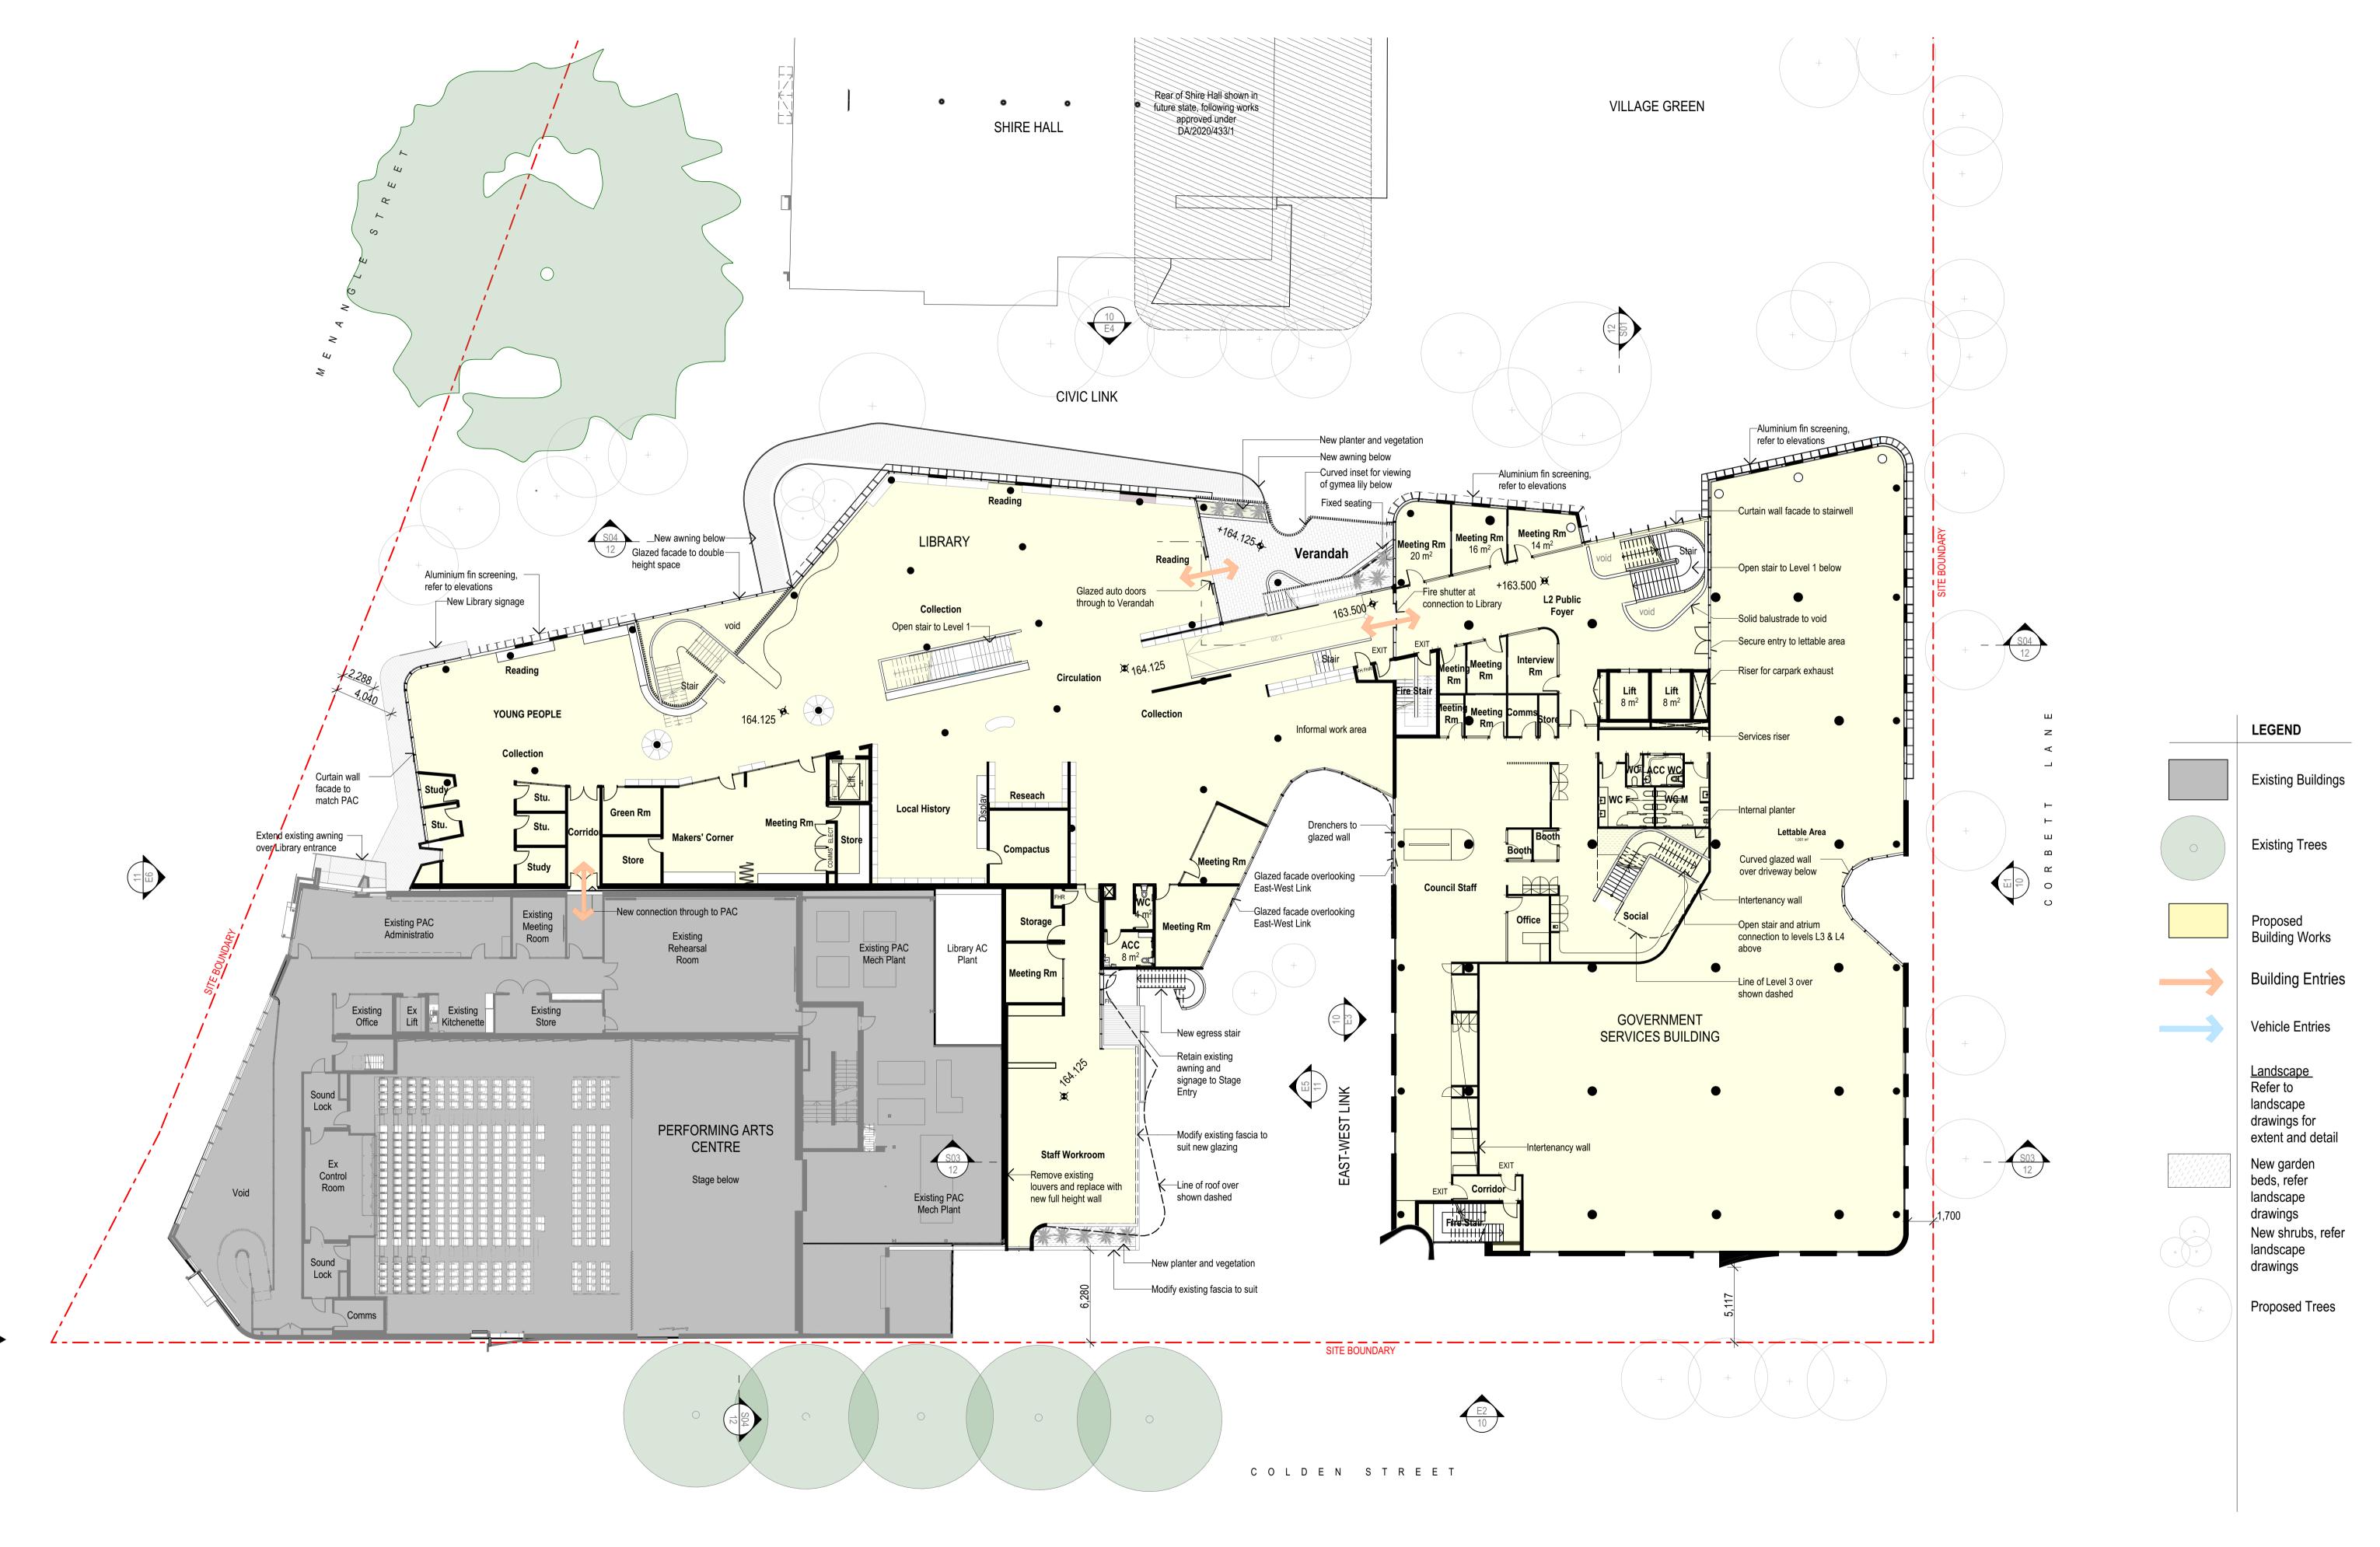

July 2023

February 2024

February 2024

Level 2 Floor Plan

1:200, 1:1

Wollondilly Cultural, Community & Civic Precinct:
Government Services Building,
Library & Village Green

**LEGEND** 

**Existing Buildings** 

**Existing Trees** 

Proposed Building Works

**Building Entries** 

Vehicle Entries

<u>Landscape</u>

Refer to

landscape

drawings for

New garden beds, refer landscape

drawings

landscape drawings

extent and detail

New shrubs, refer

Proposed Trees